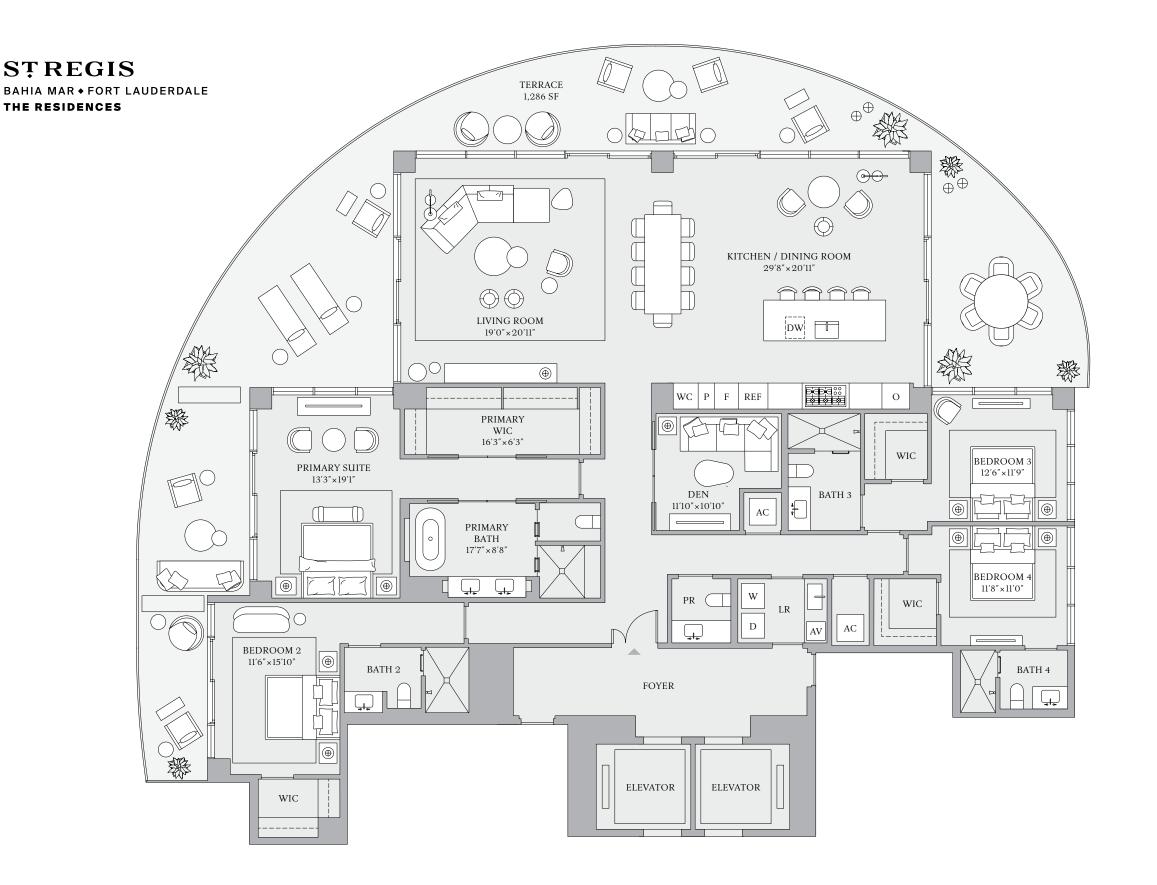

# TOWER 1 RESIDENCE 01

FLOORS 3-23

4 BEDROOMS
4 BATHROOMS
POWDER ROOM
DEN

INTERIOR 3,550 SF | 330 SQM

EXTERIOR 1,286 SF | 119 SQM

TOTAL 4,836 SF | 449 SQM

INTRACOASTAL WATERWAY

ATLANTIC OCEAN