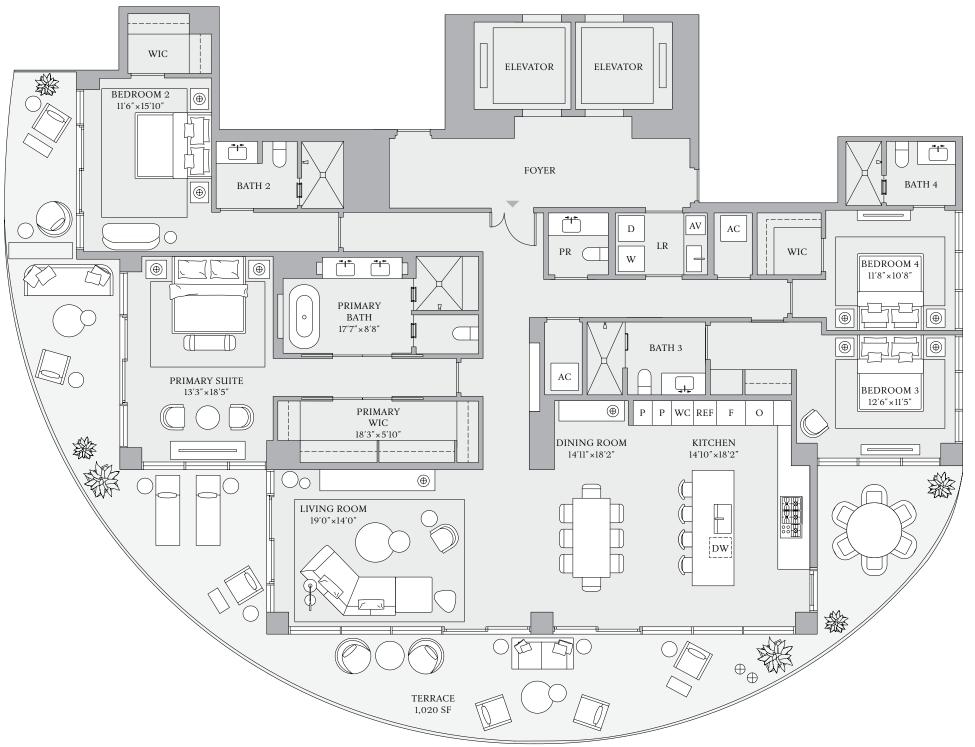

# TOWER 1 RESIDENCE 04

FLOORS 3-23

4 BEDROOMS

4 BATHROOMS POWDER ROOM

INTERIOR 3,166 SF | 294 SQM

EXTERIOR 1,020 SF | 95 SQM

TOTAL

4,186 SF | 389 SQM

INTRACOASTAL WATERWAY

ATLANTIC OCEAN

ORAL REPRESENTATIONS CANNOT BE RELIED UPON AS CORRECTLY STATING REPRESENTATIONS OF THE DEVELOPER. FOR CORRECT REPRESENTATIONS, MAKE REFERENCE TO THIS BROCHURE AND THE DOCUMENTS REQUIRED BY A DEVELOPER TO A BUYER OR LESSEE. The St. Regis Residences Bahia Mar, Fort Lauderdale, referred to for ease of reference as St. Regis Residences is a community of three towers: including Tower 1, LLC; Tower 2 of condominium residences developed by PRH/TRR BM Tower 2, LLC; and Resort Tower 3 which includes a condominium within a portion of a building or within a multiple parcel building developed by PRH/TRR BM Condo, LLC. For ease of reference, PRH/TRR BM Tower 1, LLC, are each a "Developers" and collectively the "Developers". The Developers are not owned, developed, or sold by Marriott International, Inc. or 1st affiliates in the projects by Developers. The Developers. The Developers is marks under a silicitation or silicitation and about the projects by Developers. The Developers is marks under a fertive of the licensor from the international part of the licensor from the silicitation and about the projects by Developers. The Developers is a not only of the licensor is not a Developer or silicitation and about the projects by Developers. The Developers is a not only of the licensor is not a depicting water and indicated Group®, which licensor is not a depicting water and indicated Group®, which licensor is not a depicting water and indicated Group®, which licensor is not a depicting water and indicated Group®, which licensor is not a depicting water and indicated Group®, which licensor is not a depicting water and indicated Group®, which licensor is not a depicting water and indicated Group®, which licensor is not a depicting water and indicated Group®, which licensor is not a depicting water and indicated Group®, which licensor is not a depicting water and indicated Group®, which licensor is not a depicting water and indicated Group®, which licensor is not a depicting water and indicated Group®, which licensor is not a depi