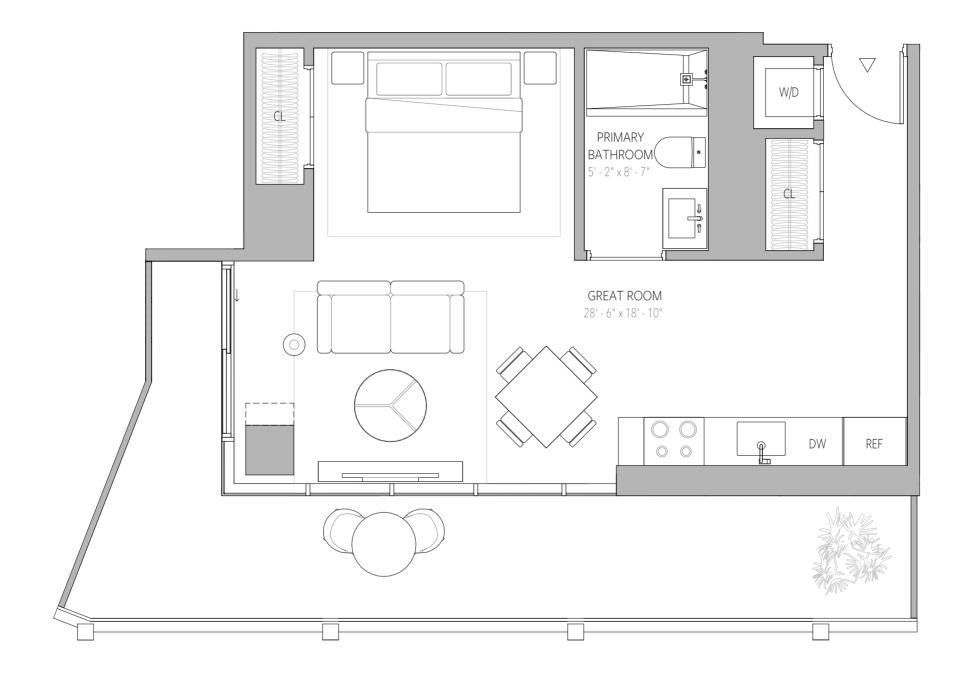

## **OMBELLE**

FLOOR PLAN A1a FLOORS 30 JUNIOR 1 BEDROOM | 1 BATHROOM

Interior Area 535 SF 50 SQM Exterior Area 231 SF 21 SQM Total Area 766 SF 71 SQM

Sales Gallery 315 NE 3rd Avenue, #CU103 Fort Lauderdale, FL 33301