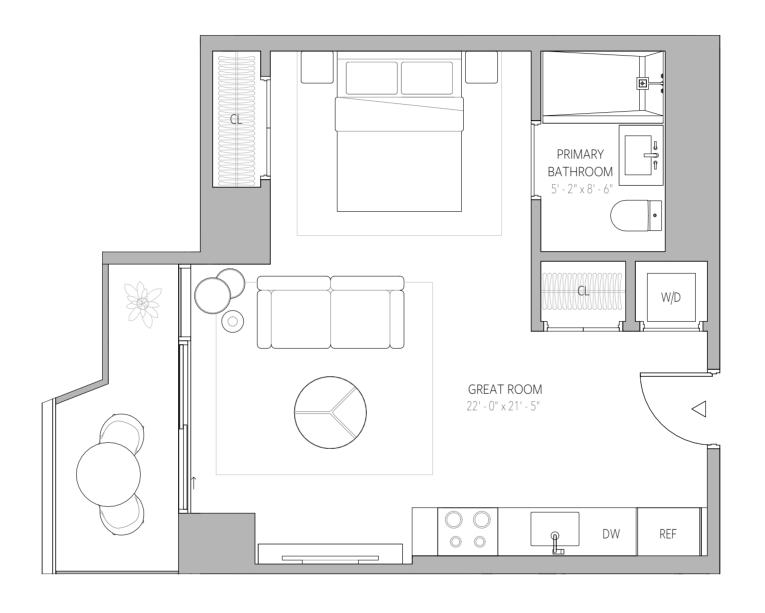

## Studio Residences

FLOOR PLAN A2
FLOORS 11-21
JUNIOR 1 BEDROOM | 1 BATHROOM

Interior Area 477 SF 44 SQM Exterior Area 0 - 59 SF 0 - 5 SQM Total Area 477 - 536 SF 44 - 49 SQM

Sales Gallery 315 NE 3rd Avenue, #CU103 Fort Lauderdale, FL 33301