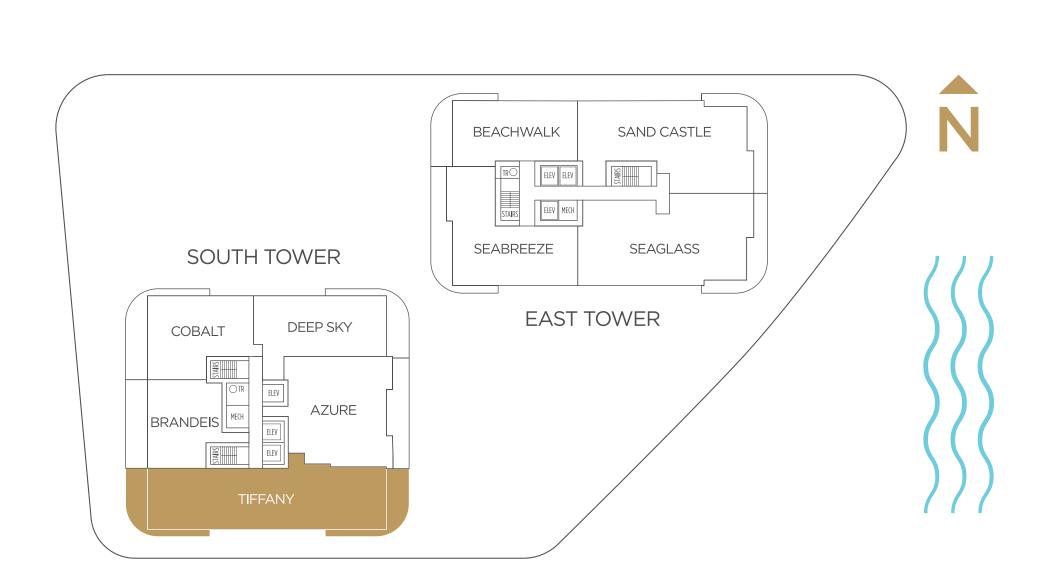

## SOUTH TOWER TIFFANY RESIDENCE

## Specifications

3 Bedrooms | 3.5 Bathrooms | Den

Interior 3,240 SQFT

Exterior 735 SQFT

Total Area 3,975 SQFT





ORAL REPRESENTATIONS CANNOT BE RELIED UPON AS CORRECTLY STATING REPRESENTATIONS, MAKE REFERENCE TO A BUYER OR LESSEE. Prices, terms and availability are subject to change at any time without notice. All photographs and renderings of improvements are conceptual only and do not presently exist. Actual improvements, including furnishings, fixtures, recreational facilities and amenities, may vary from those shown and views may not be available from all units. This is not an offer to sell or solicitation of offers to buy the condominium units in states where such offer or solicitation if such prior qualification if such prior qualification if such prior qualification in such prior qualification in the condominium units in states where such offer or solicitation of offers to buy the condomin