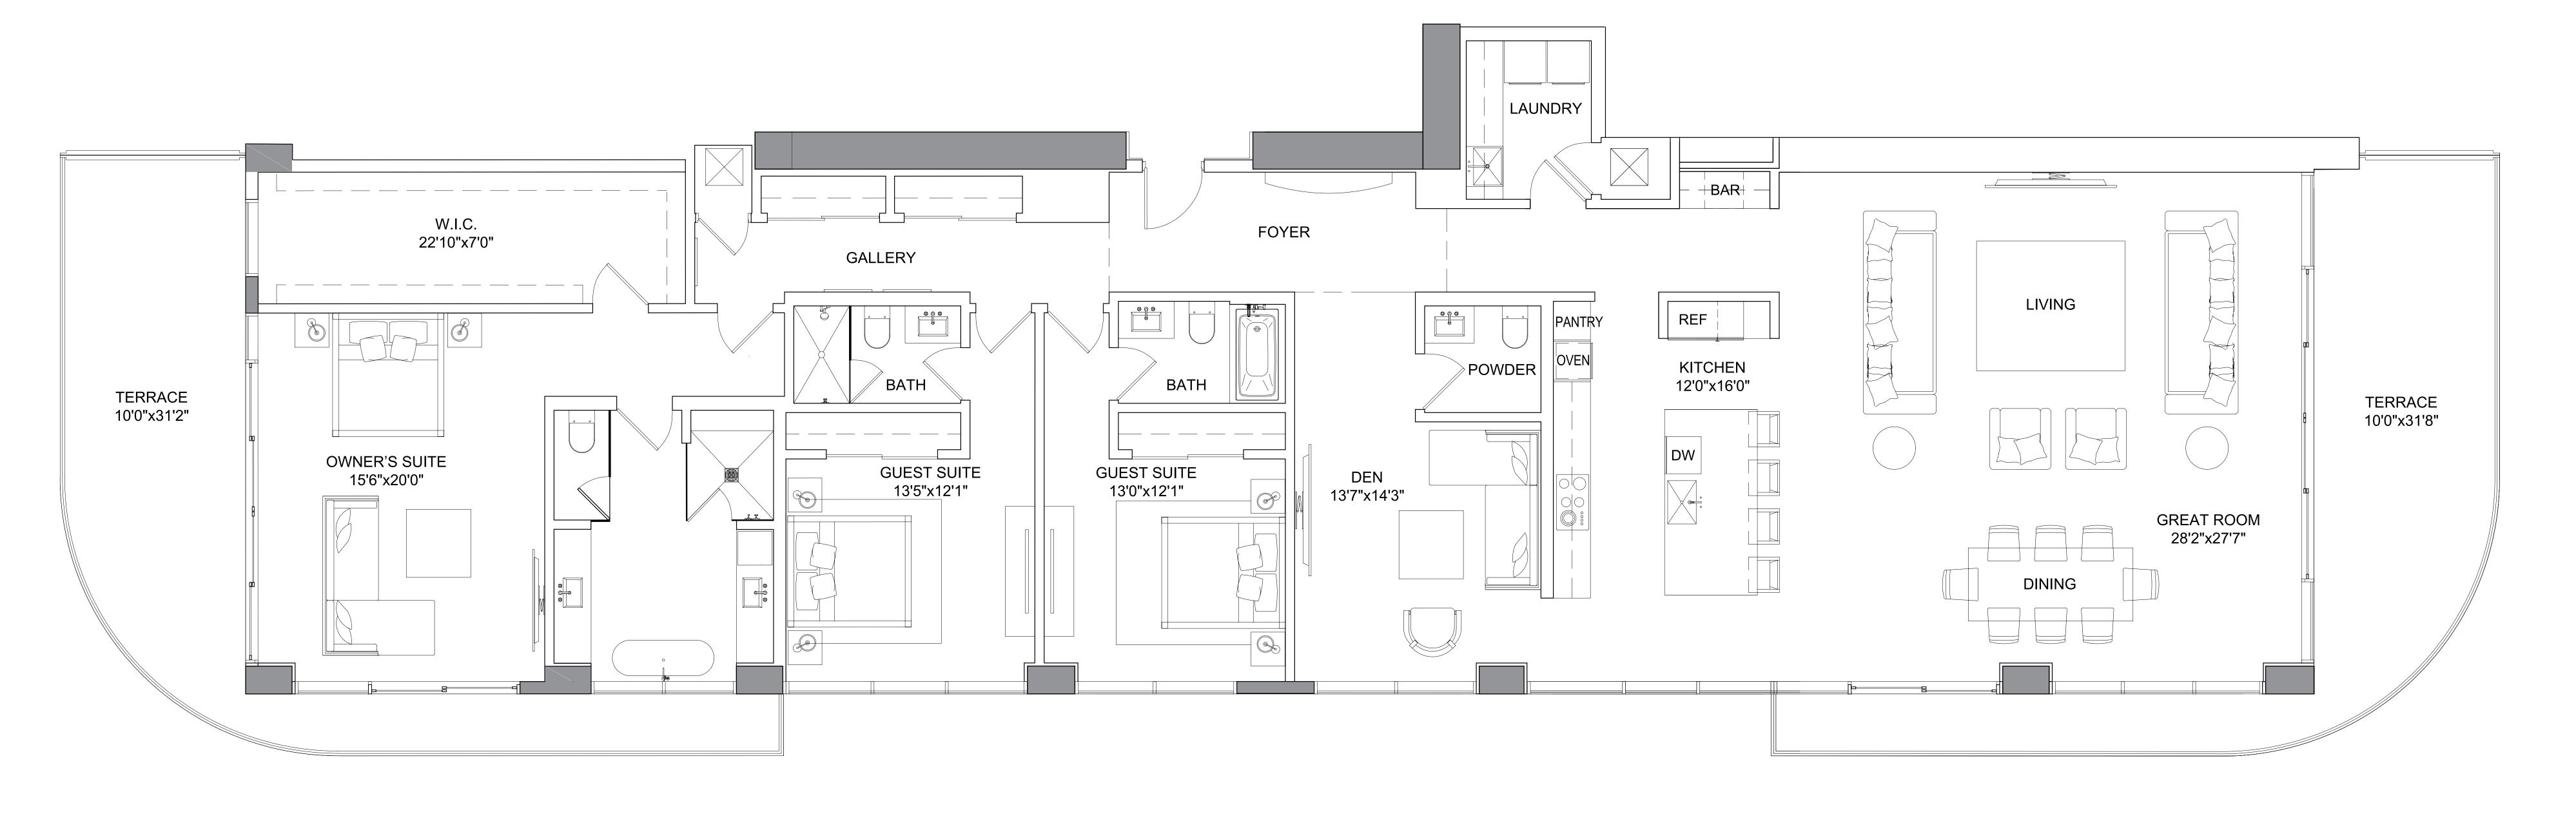

## SOUTH TOWER TIFFANY RESIDENCE

## Specifications

3 Bedrooms | 3.5 Bathrooms | Den

Interior 3,240 SQFT

Exterior 735 SQFT

Total Area 3,975 SQFT

ORAL REPRESENTATIONS CANNOT BE RELIED UPON AS CORRECTLY STATING REPRESENTATIONS, MAKE REFERENCE TO A BUYER OR LESSEE. Prices, terms and availability are subject to change at any time without notice. All photographs and renderings of improvements are conceptual only and do not presently exist. Actual improvements, including furnishings, fixtures, recreational facilities and amenities, may vary from those shown and views may not be available from all units. This is not an offer to sell or solicitation of offers to buy the condominium units in states where such offer or solicitation if such prior qualification if such prior qualification if such prior qualification in such prior qualification in the condominium units in states where such offer or solicitation of offers to buy the condominium units in states where such offer or solicitation in such prior qualification in such prior qualifi