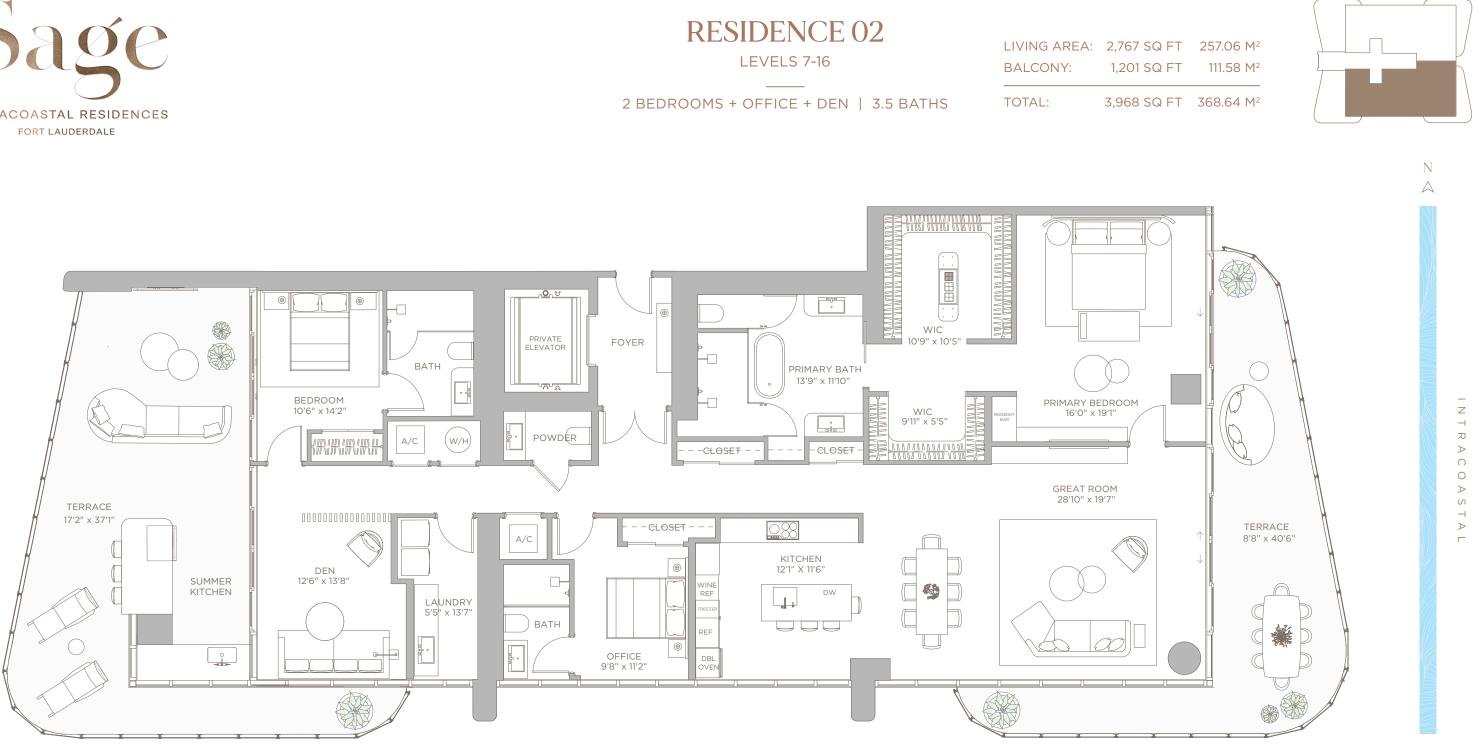

## THE TRUE NATURE OF LIVING

## INTRACOASTAL RESIDENCES



LEVELS 7-16





BALCONY:



## THE TRUE NATURE OF LIVING

© ORAL REPRESENTATIONS CANNOT BE RELIED UPON AS CORRECTLY STATING THE REPRESENTATIONS OF THE DEVELOPER. FOR CORRECT REPRESENTATIONS, MAKE REFERENCE TO THIS BROCHURE AND TO THE DOCUMENTS REQUIRED BY SECTION 718.503, FLORIDA STATUTES, TO BE FURNISHED BY A DEVELOPER TO A BUYER OR LESSEE

NO FEDERAL AGENCY HAS JUDGED THE MERITS OR VALUE, IF ANY, OF THIS PROPERTY. THIS IS NOT AN OFFER TO SELL, OR SOLICITATION OF OFFERS TO BUY, THE CONDOMINIUM UNITS IN STATES WHERE SUCH OFFER OR SOLICITATION OF OFFERS OR IMPLIED, OI THE FINAL DETAIL OF THE RESIDENCES. UNITS SHOWN ARE EXAMPLES OF UNIT TYPES AND MAY NOT DEPICT ACTUAL UNITS. STATED SQUARE FOOTAGES ARE PARTICULAR UNIT TYPES AND MAY NOT DEPICT ACTUAL UNITS. STATED SQUARE FOOTAGES ARE PARTICULAR UNIT TYPES AND MAY NOT D