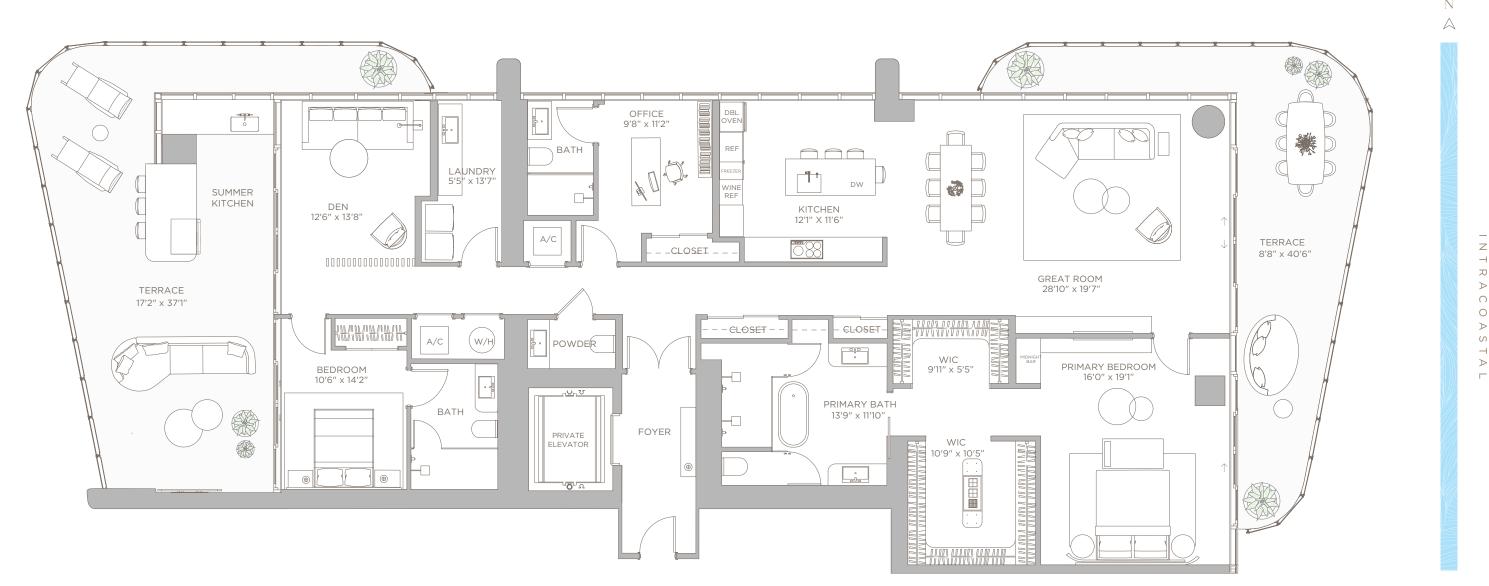

# INTRACOASTAL RESIDENCES

LEVELS 7-16

**RESIDENCE 01** 

LEVELS 7-16

LIVING AREA: BALCONY:

2 BEDROOMS + OFFICE + DEN | 3.5 BATHS

TOTAL:

| 2,792 SQ FT | 259.39 M <sup>2</sup> |
|-------------|-----------------------|
| 1,201 SQ FT | 111.58 M <sup>2</sup> |
| 3,993 SQ FT | 370.96 M <sup>2</sup> |