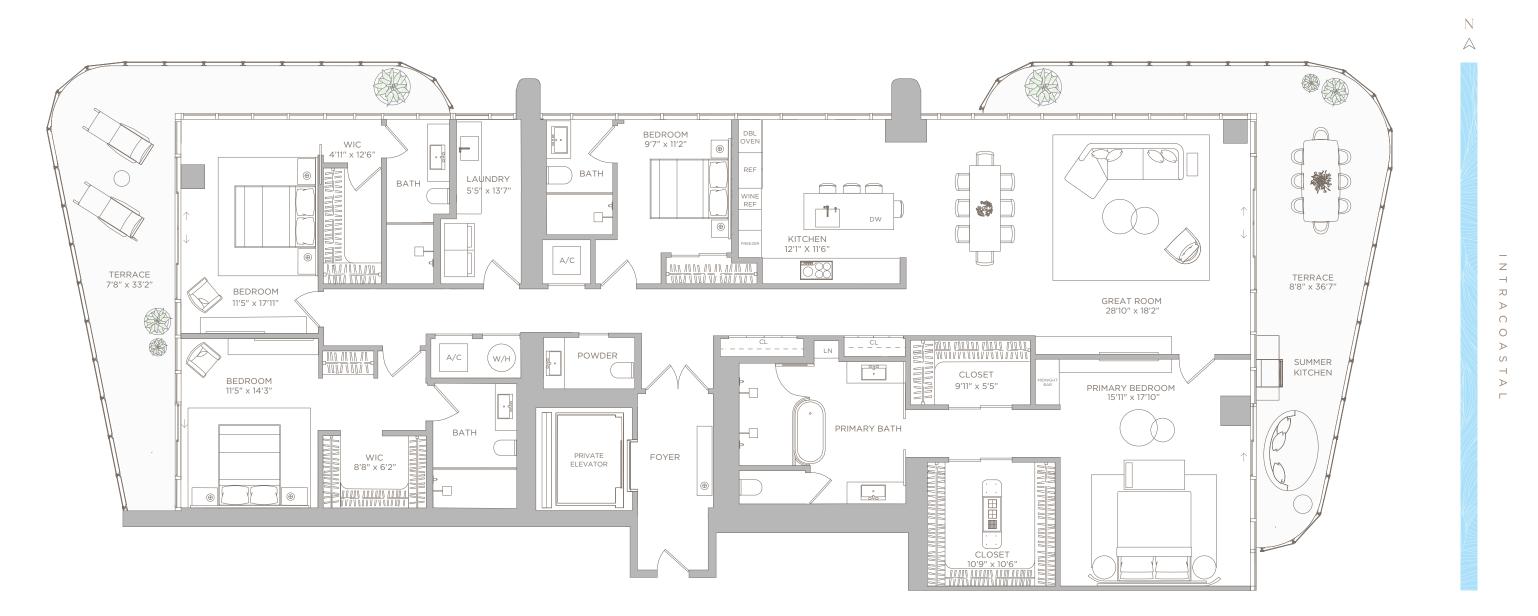

## CONTLAUDERDALE

**LEVELS 17-27** 

**RESIDENCE 01** 

**LEVELS 17-27** 

LIVING AREA: BALCONY:

4 BEDROOMS | 4.5 BATHS

TOTAL:

|    | ) |  |
|----|---|--|
|    |   |  |
|    |   |  |
|    |   |  |
| ſ\ |   |  |
|    |   |  |
| /  |   |  |
| /  |   |  |
|    |   |  |
|    | / |  |

| 3,216 SQ FT | 298.78 M <sup>2</sup> |
|-------------|-----------------------|
| 789 SQ FT   | 73.30 M <sup>2</sup>  |
| 4,005 SQ FT | 372.08 M <sup>2</sup> |