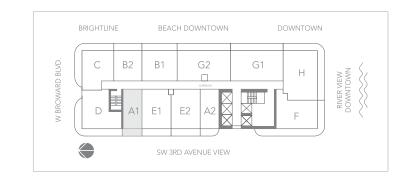

## UNIT / 10

TYPE / A1 STUDIO / 1 BATHROOM

INTERIOR 515 SF | 48 M<sup>2</sup>

EXTERIOR 95 SF | 9 M<sup>2</sup>

TOTAL 610 SF | 57 M<sup>2</sup>

INQUIRE / (954) 210.4400 Sales@NatiivoFortLauderdale.com NATIIVOFORTLAUDERDALE.COM