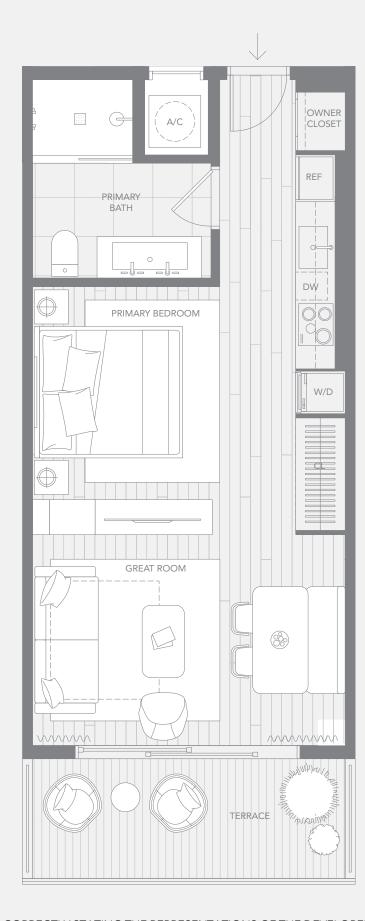

## UNIT / 10

TYPE / A1 STUDIO / 1 BATHROOM

INTERIOR 515 SF | 48 M<sup>2</sup>

EXTERIOR 95 SF | 9 M<sup>2</sup>

TOTAL 610 SF | 57 M<sup>2</sup>

INQUIRE / (954) 210.4400 Sales@NatiivoFortLauderdale.com NATIIVOFORTLAUDERDALE.COM