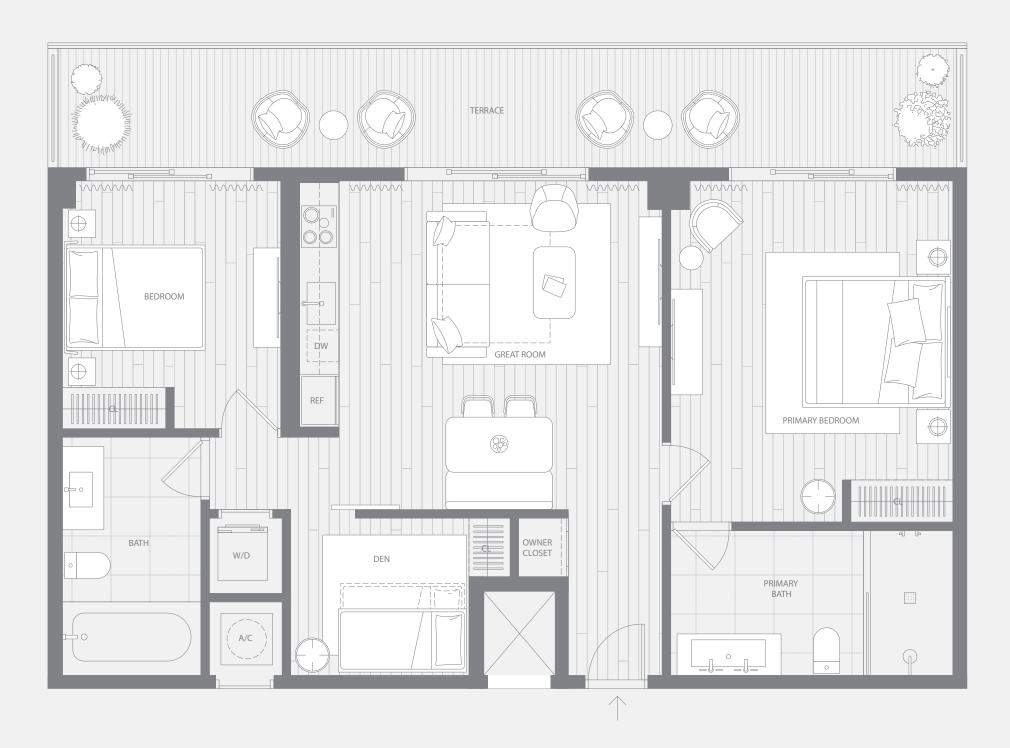

## UNIT / 05

## TYPE / G2 2 BEDROOM + DEN / 2 BATHROOM

INTERIOR 1,095 SF | 102 M<sup>2</sup>
EXTERIOR 265 SF | 25 M<sup>2</sup>
TOTAL 1,360 SF | 127 M<sup>2</sup>

INQUIRE / (954) 210.4400 Sales@NatiivoFortLauderdale.com NATIIVOFORTLAUDERDALE.COM