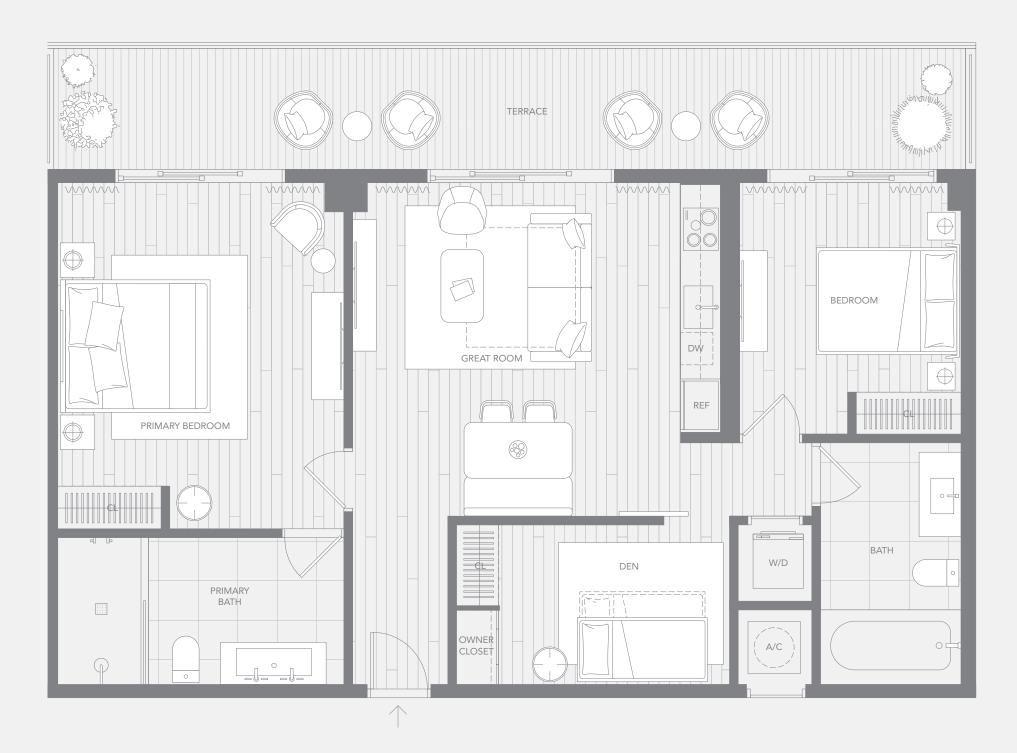

## UNIT / 03

## TYPE / G1 2 BEDROOM + DEN / 2 BATHROOM

INTERIOR 1,110 SF | 103 M<sup>2</sup>

EXTERIOR 265 SF | 25 M<sup>2</sup>

TOTAL 1,375 SF | 128 M<sup>2</sup>

INQUIRE / (954) 210.4400 Sales@NatiivoFortLauderdale.com NATIIVOFORTLAUDERDALE.COM