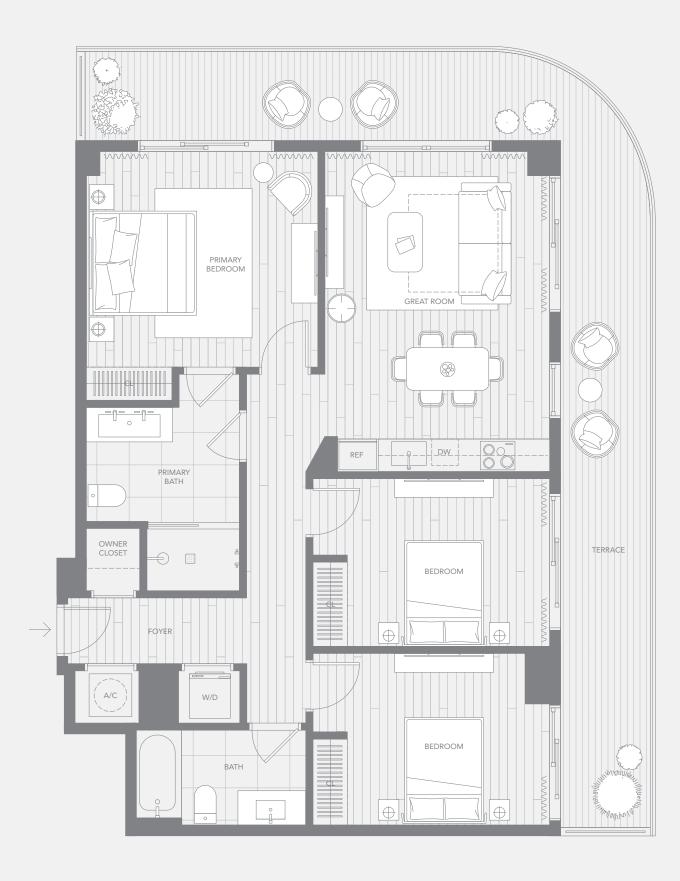

## UNIT / 01

## TYPE / H 3 BEDROOM / 2 BATHROOM

INQUIRE / (954) 210.4400 Sales@NatiivoFortLauderdale.com NATIIVOFORTLAUDERDALE.COM

VISIT SALES LOUNGE / 606 E Broward Blvd. Fort Lauderdale, Florida 33301 SITE ADDRESS / 200 West Broward Blvd. Fort Lauderdale, Florida 33311