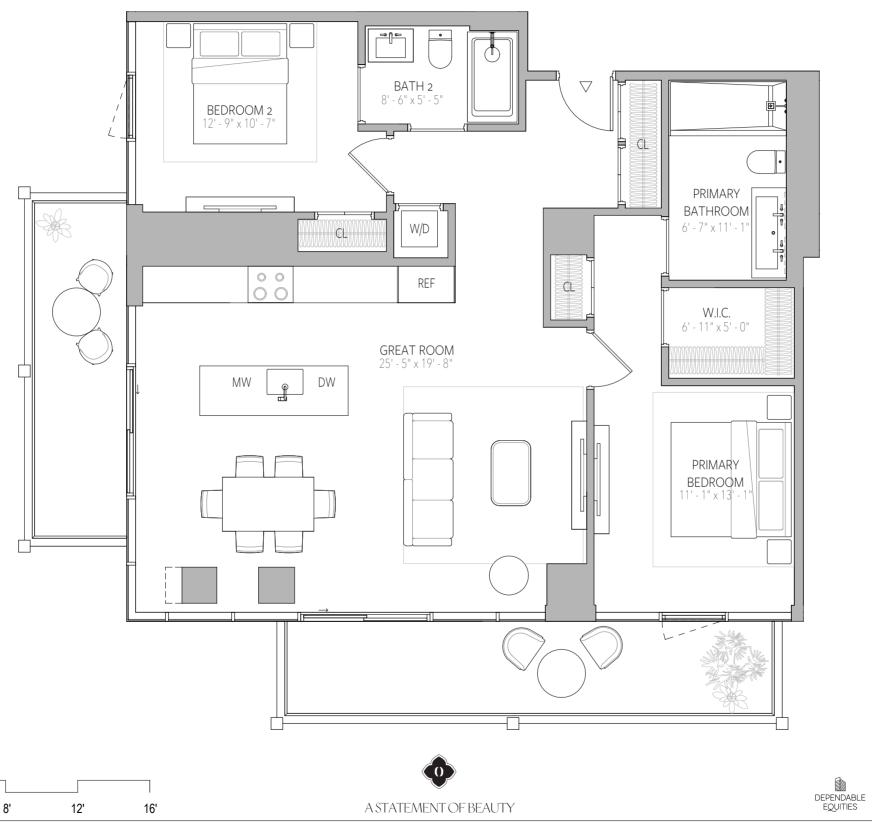

Sales Gallery

315 NE 3rd Avenue, #CU103 Fort Lauderdale, FL 33301

8'

4'

Inquire | 954.999.0991

OwnOmbelle.com

PRIMARY BEDROOM 11' - 8" x 13' **GREAT ROOM** 25' - 6" x 19' - 11" DW W.I.C. 7' - 1" x 5' - 0" 00 REF 0 0 CL PRIMARY BATHROOM 6' - 7" x 11' - 1 CL BEDROOM 2 12' - 9" x 10' - 7' BATH 2 8' - 6" x 5' - 5' DEPENDABLE 12' 16' A STATEMENT OF BEAUTY