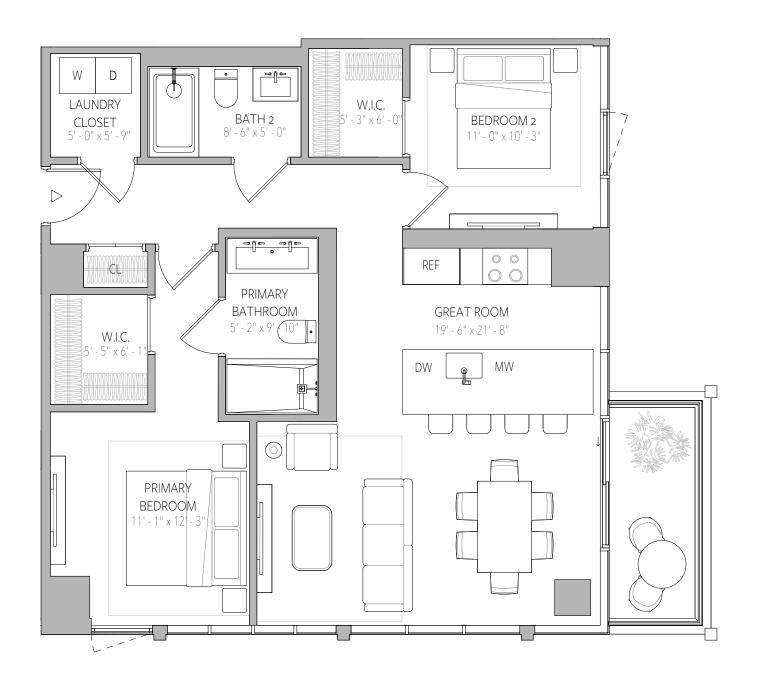

A STATEMENT OF BEAUTY

FLOOR PLAN D5
FLOORS 11-22
2 BEDROOM | 2 BATHROOM

Interior Area 1036 SF 96 SQM Exterior Area 243 - 402 SF 22 - 37 SQM Total Area 1277 - 1438 SF 118 - 134 SQM

Sales Gallery 315 NE 3rd Avenue, #CU103 Fort Lauderdale, FL 33301

Inquire | 954.999.0991 OwnOmbelle.com 0' 4' 8' 12' 16'

A STATEMENT OF BEAUTY

0)\

NE 4TH STREET

PORAL REPRESENTATIONS CANNOT BE RELIED UPON AS CORRECTLY STATING THE REPRESENTATIONS OF THE DEVELOPER. FOR CORRECT REPRESENTATIONS, MAKE REFERENCE TO THIS BROCHURE AND TO THE DOCUMENTS REQUIRED BY SECTION 718.503, FLORIDA STATUTES, TO BE FURNISHED BY A