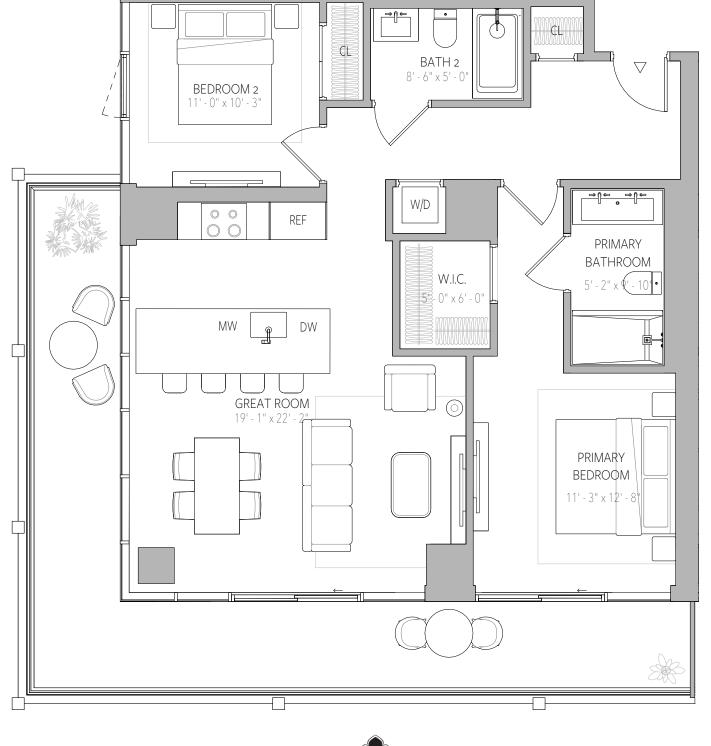

FLOOR PLAN D2c FLOORS 25 2 BEDROOM | 2 BATHROOM

Interior Area 1237 SF 115 SQM Exterior Area 304 SF 28 SQM Total Area 1541 SF 143 SQM

DE ELIDNICLIED DV A

Douglas Elliman

0)1

NE 4TH STREET

ORAL REPRESENTATIONS CANNOT BE RELIED UPON AS CORRECTLY STATING THE REPRESENTATIONS OF THE DEVELOPER. FOR CORRECT REPRESENTATIONS, MAKE REFERENCE TO THIS BROCHURE AND TO THE DOCUMENTS REQUIRED BY SECTION 718.503, FLORIDA STATUTES, TO BE FURNISHED BY A