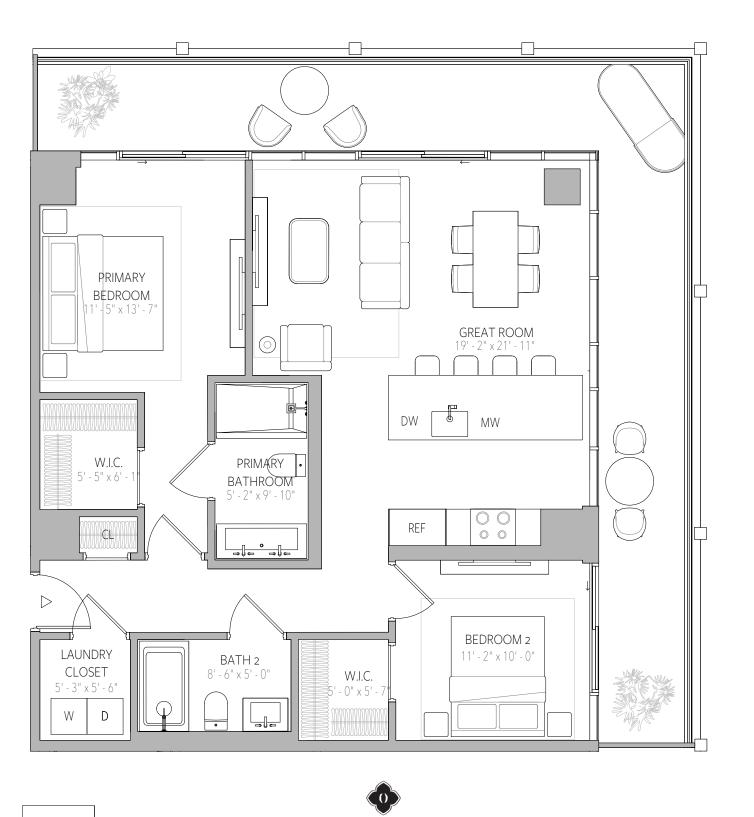

# 2 Bedroom Residences

Sales Gallery

315 NE 3rd Avenue, #CU103 Fort Lauderdale, FL 33301

8'

Inquire | 954.999.0991

OwnOmbelle.com

FLOOR PLAN D2b FLOORS 11-22 2 BEDROOM | 2 BATHROOM

Interior Area 1056 SF 98 SQM Exterior Area 296 - 406 SF 27-38 SQM Total Area 1350 - 1462 SF 125-136 SQM