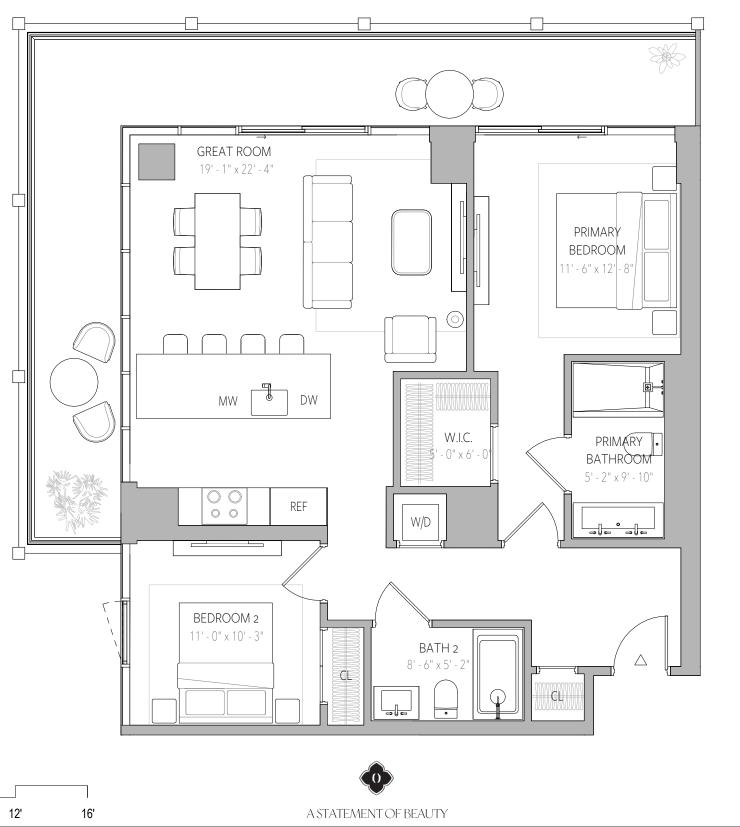

Sales Gallery

315 NE 3rd Avenue, #CU103 Fort Lauderdale, FL 33301

8'

12'

16'

Inquire | 954.999.0991

OwnOmbelle.com

FLOOR PLAN D4
FLOORS 11-30
2 BEDROOM 2 BATHROOM

Interior Area 1032 SF 96 SQM Exterior Area 150 - 399 SF 14 - 37 SQM Total Area 1182 -1431 SF 110 - 133 SQM

DEPENDABLE EQUITIES Douglas Elliman

0)(

© ORAL REPRESENTATIONS CANNOT BE RELIED UPON AS CORRECTLY STATING THE REPRESENTATIONS OF THE DEVELOPER. FOR CORRECT REPRESENTATIONS, MAKE REFERENCE TO THIS BROCHURE AND TO THE DOCUMENTS REQUIRED BY SECTION 718.503, FLORIDA STATUTES, TO BE FURNISHED BY A