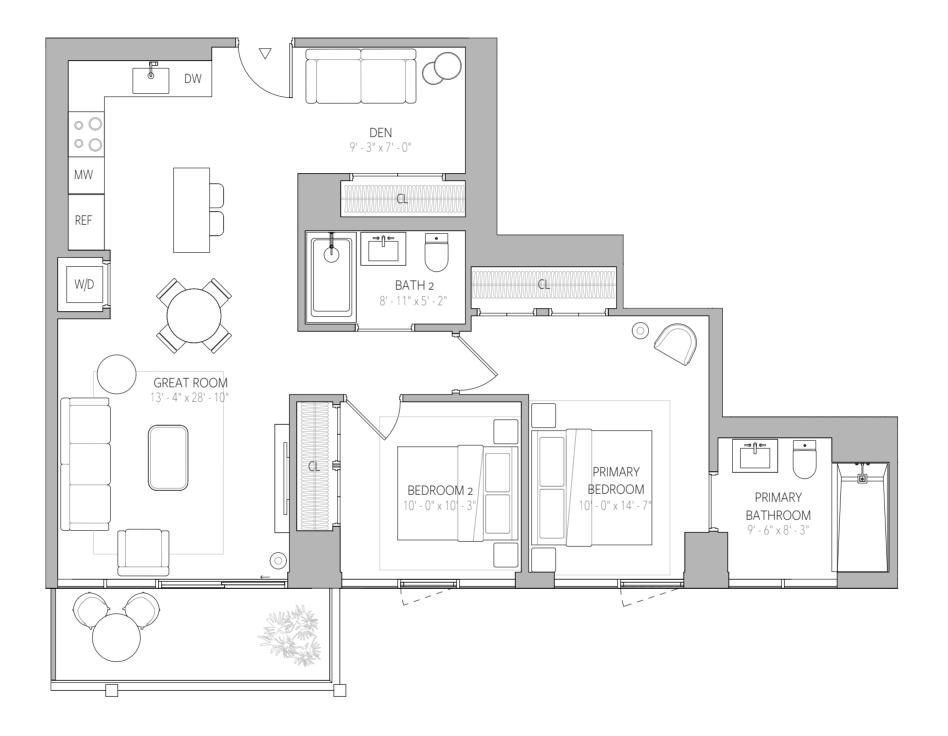

# 2 Bedroom + Den Residences

FLOOR PLAN E1
FLOORS 34-43
2 BEDROOM + DEN | 2 BATHROOM

Interior Area 1056 SF 98 SQM Exterior Area 72 - 259 SF 7 - 24 SQM Total Area 1128 - 1315 SF 105 - 122 SQM

Sales Gallery 315 NE 3rd Avenue, #CU103 Fort Lauderdale, FL 33301

Inquire | 954.999.0991 OwnOmbelle.com

0)(

NE 4TH STREET

© ORAL REPRESENTATIONS CANNOT BE RELIED UPON AS CORRECTLY STATING THE REPRESENTATIONS OF THE DEVELOPER. FOR CORRECT REPRESENTATIONS, MAKE REFERENCE TO THIS BROCHURE AND TO THE DOCUMENTS REQUIRED BY SECTION 718.503, FLORIDA STATUTES, TO BE FURNISHED BY A