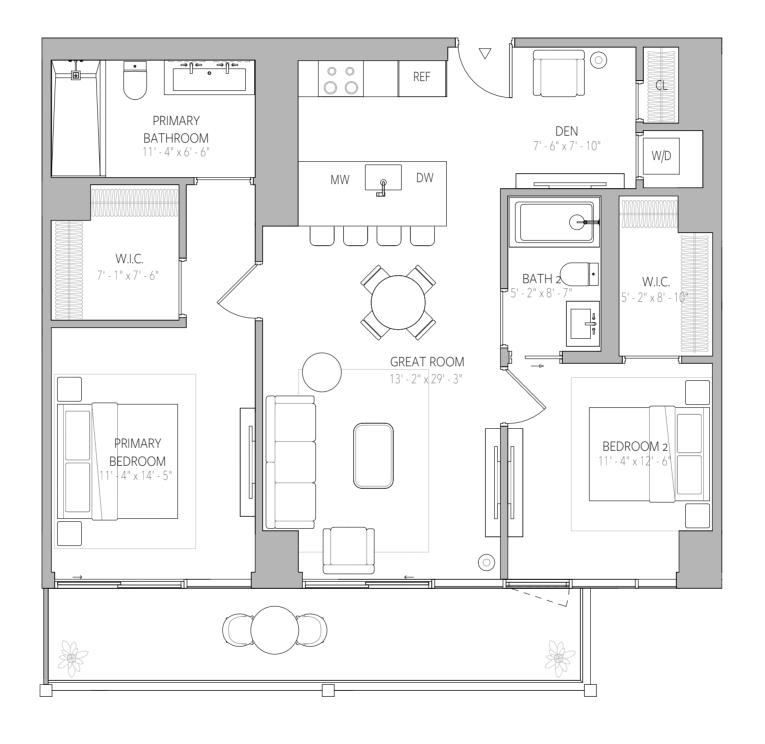

# 2 Bedroom + Den Residences

FLOOR PLAN E1
FLOORS 34-43
2 BEDROOM + DEN | 2 BATHROOM

Interior Area 1056 SF 98 SQM Exterior Area 72 - 259 SF 7 - 24 SQM Total Area 1128 - 1315 SF 105 - 122 SQM

Sales Gallery 315 NE 3rd Avenue, #CU103 Fort Lauderdale, FL 33301