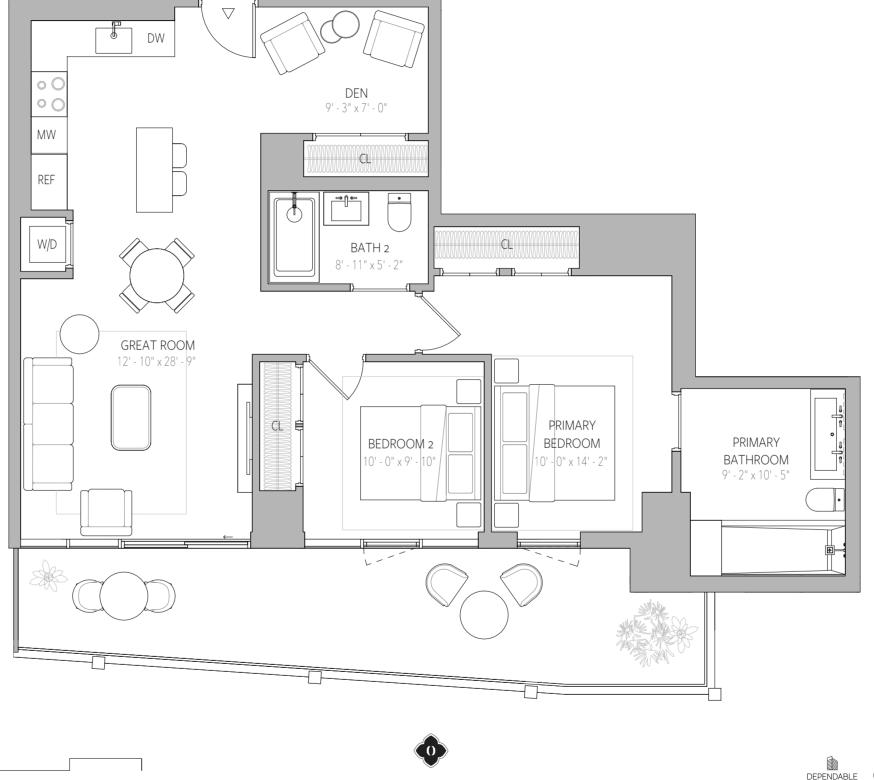

FLOOR PLAN E1a 33 **FLOORS** 2 BEDROOM + DEN | 2 BATHROOM

1087 SF 101 SQM Interior Area 272 SF 25 SQM Exterior Area 1359 SF 126 SQM Total Area

315 NE 3rd Avenue, #CU103 Fort Lauderdale, FL 33301

Inquire | 954.999.0991 OwnOmbelle.com

Sales Gallery

A STATEMENT OF BEAUTY

Douglas Elliman

0)1

NE 4TH STREET

ORAL REPRESENTATIONS CANNOT BE RELIED UPON AS CORRECTLY STATING THE REPRESENTATIONS OF THE DEVELOPER. FOR CORRECT REPRESENTATIONS, MAKE REFERENCE TO THIS BROCHURE AND TO THE DOCUMENTS REQUIRED BY SECTION 718,503, FLORIDA STATUTES, TO BE FURNISHED BY A