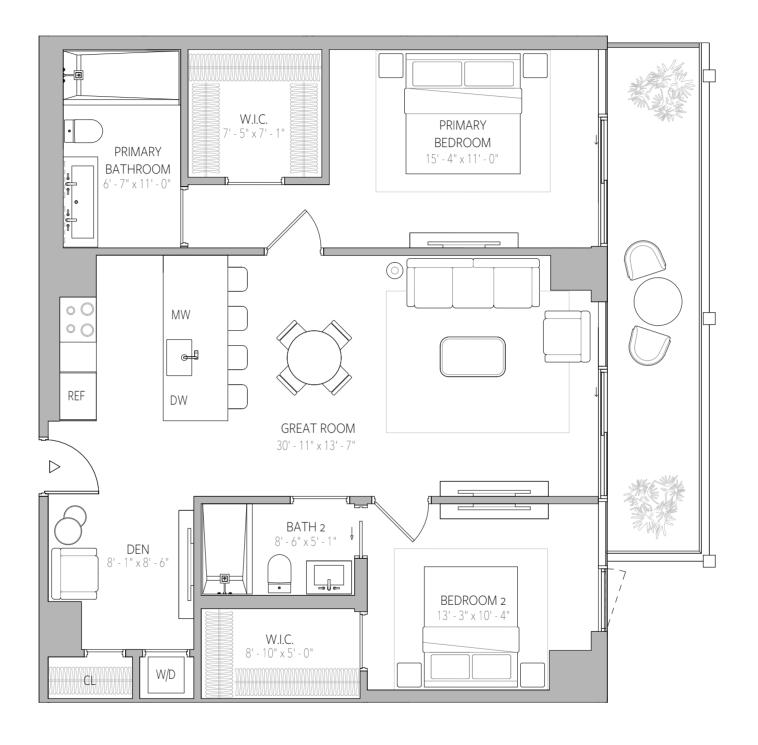

# 2 Bedroom + Den Residences

FLOOR PLAN E1
FLOORS 34-43
2 BEDROOM + DEN | 2 BATHROOM

Interior Area 1056 SF 98 SQM Exterior Area 72 - 259 SF 7 - 24 SQM Total Area 1128 - 1315 SF 105 - 122 SQM

Sales Gallery 315 NE 3rd Avenue, #CU103 Fort Lauderdale, FL 33301

Inquire | 954.999.0991 OwnOmbelle.com

0)(

NE 4TH STREET

© ORAL REPRESENTATIONS CANNOT BE RELIED UPON AS CORRECTLY STATING THE REPRESENTATIONS OF THE DEVELOPER. FOR CORRECT REPRESENTATIONS, MAKE REFERENCE TO THIS BROCHURE AND TO THE DOCUMENTS REQUIRED BY SECTION 718.503, FLORIDA STATUTES, TO BE FURNISHED BY A