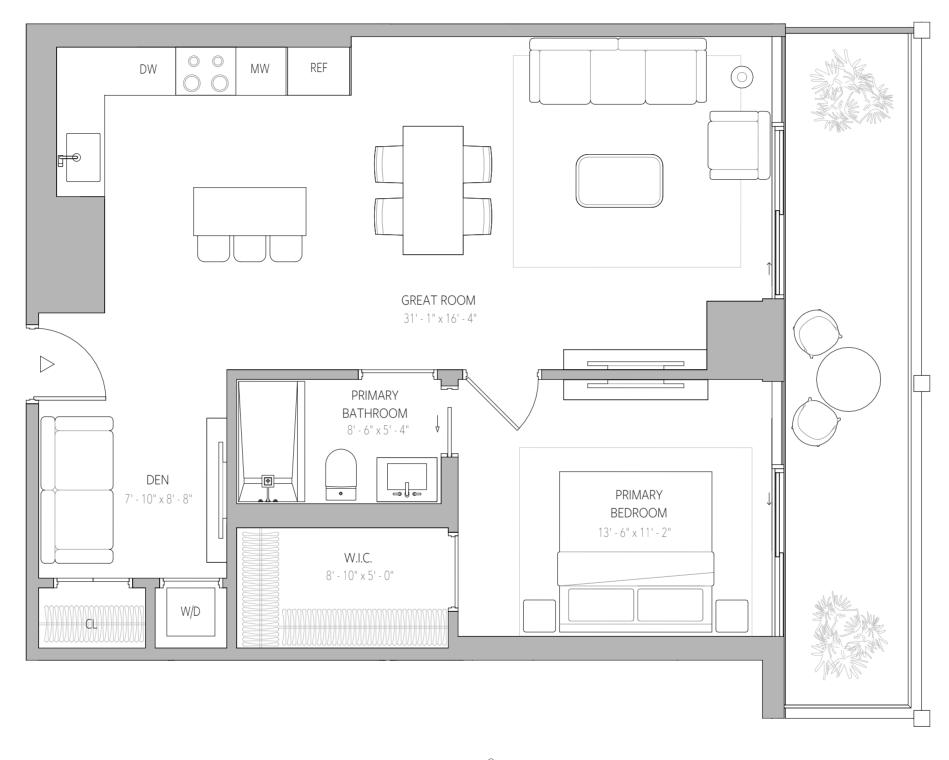

## **OMBELLE**

FLOOR PLAN C4
FLOORS 11-27
1BEDROOM + DEN | 1 BATHROOM

Interior Area 740 SF 69 SQM Exterior Area 0 - 140 SF 0 - 13 SQM Total Area 740 - 880 SF 69 - 82 SQM

Sales Gallery 315 NE 3rd Avenue, #CU103 Fort Lauderdale, FL 33301

0)\

ORAL REPRESENTATIONS CANNOT BE RELIED UPON AS CORRECTLY STATING THE REPRESENTATIONS OF THE DEVELOPER. FOR CORRECT REPRESENTATIONS, MAKE REFERENCE TO THIS BROCHURE AND TO THE DOCUMENTS REQUIRED BY SECTION 718.503, FLORIDA STATUTES, TO BE FURNISHED BY A