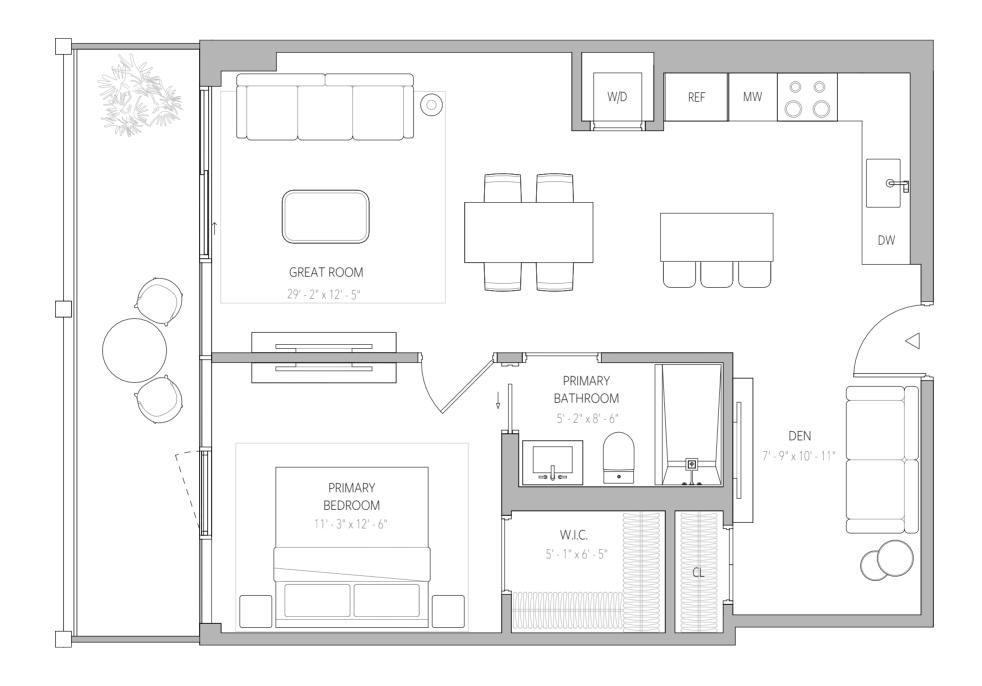

## **OMBELLE**

FLOOR PLAN C4
FLOORS 11-27
1BEDROOM + DEN | 1 BATHROOM

Interior Area 740 SF 69 SQM Exterior Area 0 - 140 SF 0 - 13 SQM Total Area 740 - 880 SF 69 - 82 SQM

Sales Gallery 315 NE 3rd Avenue, #CU103 Fort Lauderdale, FL 33301