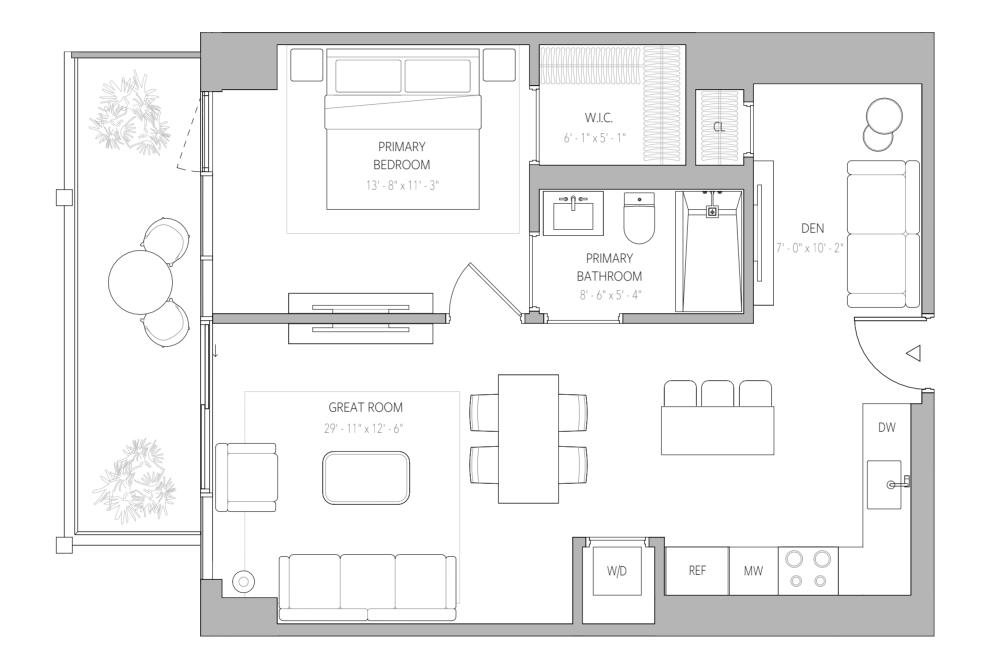

## **OMBELLE**

FLOOR PLAN C5a FLOORS 22 1BEDROOM + DEN | 1 BATHROOM

Interior Area 811 SF 75 SQM Exterior Area 164 SF 15 SQM Total Area 975 SF 90 SQM

NE 390 AVENUE

Sales Gallery 315 NE 3rd Avenue, #CU103 Fort Lauderdale, FL 33301