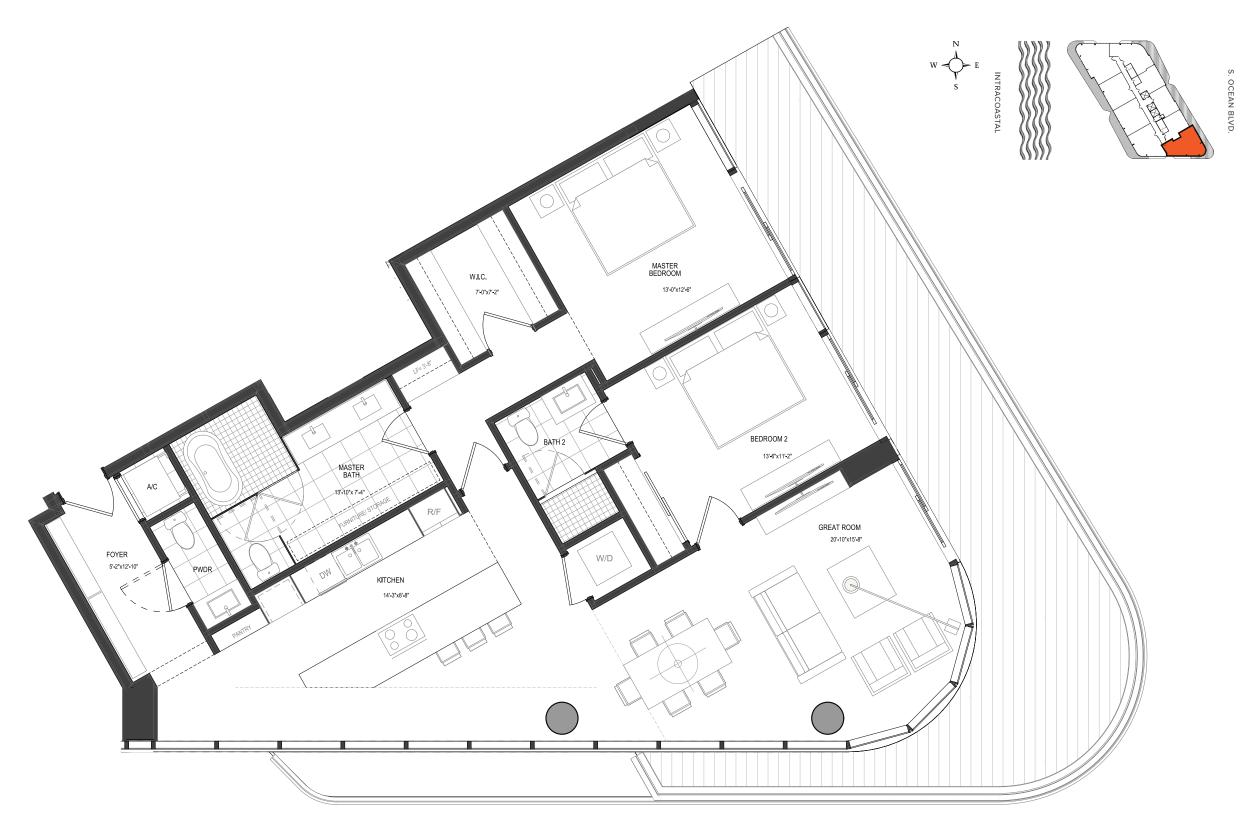

## YACHT TOWER UNIT 03

2 Bedrooms + Den 3 Bathrooms Levels 04 - 12

INTERIOR
1,376 Sq. Ft.
EXTERIOR
384 Sq. Ft.
TOTAL
1,760 Sq. Ft.

The Ritz-Carlton Residences, Pompano Beach are not owned, developed or sold by The Ritz-Carlton Hotel Company, L.L.C., or its affiliates ("Ritz-Carlton marks under a license from Ritz-Carlton, which has not confirmed the accuracy of any of the statements or representations made herein.