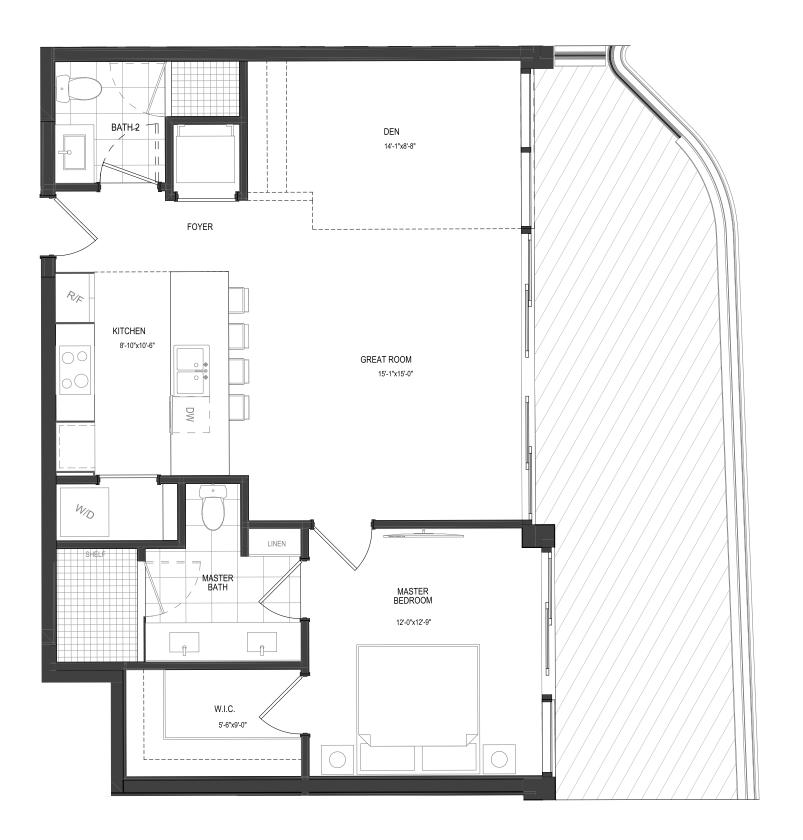

### UNIT 07

1 Bedroom + Den
2 Bathrooms
Levels 04 - 12

INTERIOR
942 Sq. Ft.
EXTERIOR
349 Sq. Ft.
TOTAL
1,291 Sq. Ft.

The Ritz-Carlton Residences, Pompano Beach are not owned, developed or sold by The Ritz-Carlton Hotel Company, L.L.C., or its affiliates ("Ritz-Carlton"). 1380 Ocean Associates, LLC uses The Ritz-Carlton marks under a license from Ritz-Carlton, which has not confirmed the accuracy of any of the statements or representations made herein.