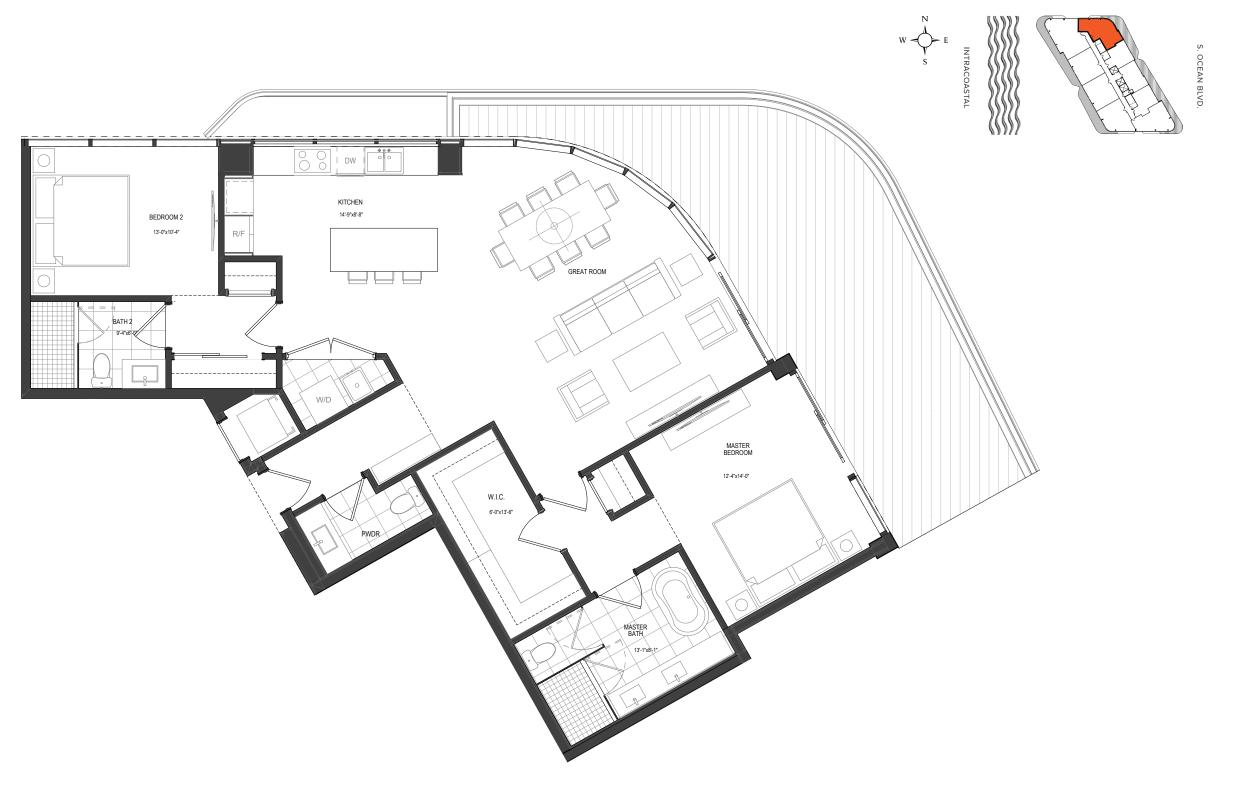

## YACHT TOWER UNIT 09

2 Bedrooms 2.5 Bathrooms Levels 04 - 12

INTERIOR
1,507 Sq. Ft.
EXTERIOR
417 Sq. Ft.
TOTAL
1,924 Sq. Ft.

The Ritz-Carlton Residences, Pompano Beach are not owned, developed or sold by The Ritz-Carlton Hotel Company, L.L.C., or its affiliates ("Ritz-Carlton"). 1380 Ocean Associates, LLC uses The Ritz-Carlton marks under a license from Ritz-Carlton, which has not confirmed the accuracy of any of the statements or representations made herein.