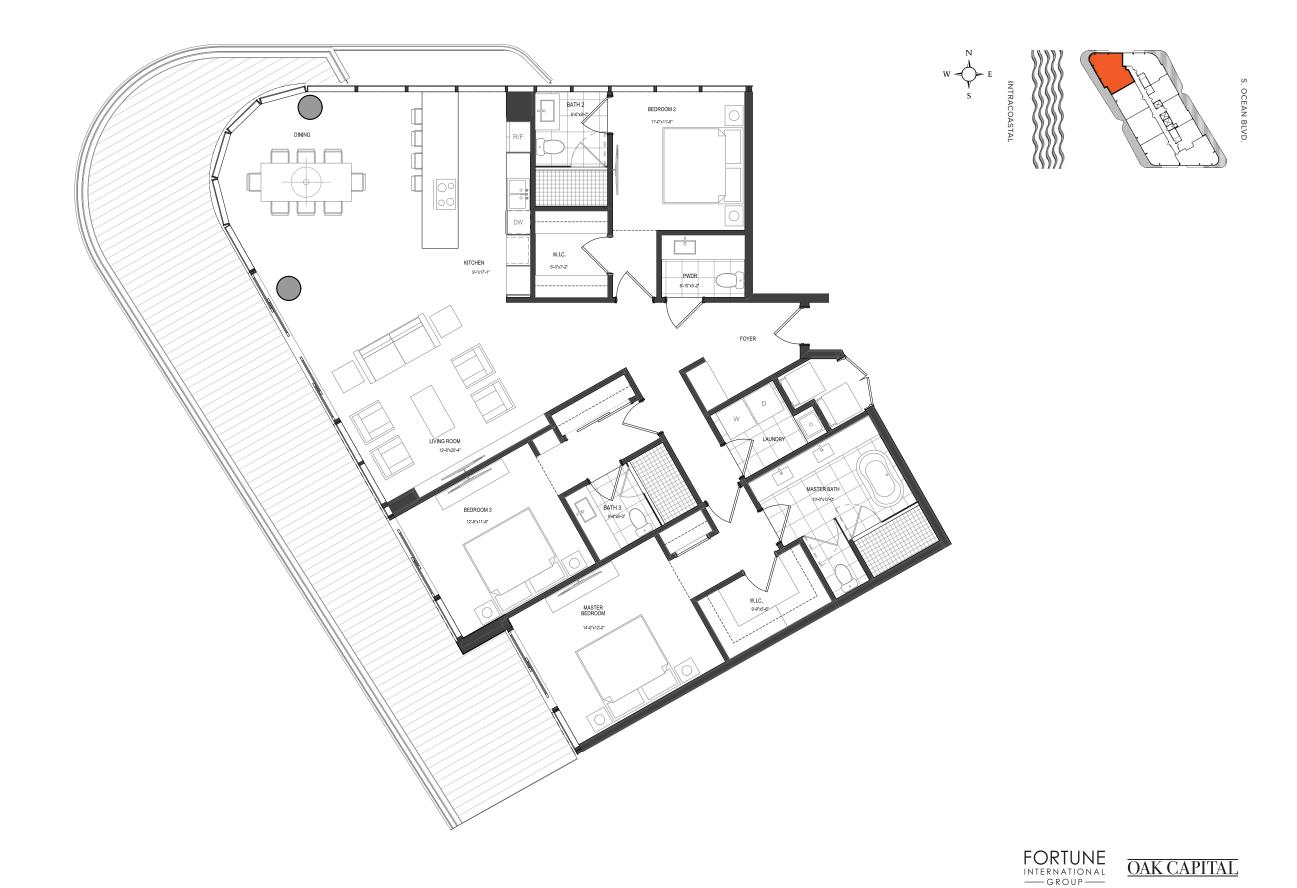

### UNIT 01

3 Bedrooms 3.5 Bathrooms Levels 04 - 12

INTERIOR
2,074 Sq. Ft.
EXTERIOR
704 Sq. Ft.
TOTAL
2,778 Sq. Ft.

The Ritz-Carlton Residences, Pompano Beach are not owned, developed or sold by The Ritz-Carlton Hotel Company, L.L.C., or its affiliates ("Ritz-Carlton"). 1380 Ocean Associates, LLC uses The Ritz-Carlton marks under a license from Ritz-Carlton, which has not confirmed the accuracy of any of the statements or representations made herein.