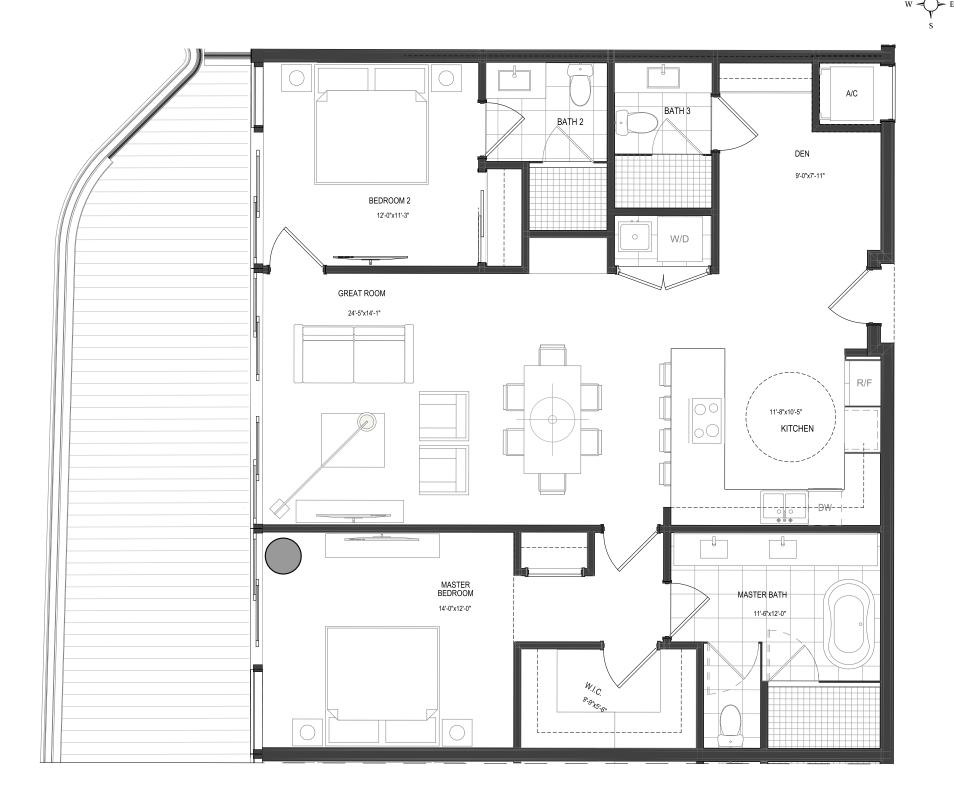

## YACHT TOWER UNIT 02

2 Bedrooms + Den 3 Bathrooms Levels 04 - 12

INTERIOR
1,376 Sq. Ft.
EXTERIOR
384 Sq. Ft.
TOTAL
1,760 Sq. Ft.

The Ritz-Carlton Residences, Pompano Beach are not owned, developed or sold by The Ritz-Carlton Hotel Company, L.L.C., or its affiliates ("Ritz-Carlton"). 1380 Ocean Associates, LLC uses The Ritz-Carlton marks under a license from Ritz-Carlton, which has not confirmed the accuracy of any of the statements or representations made herein.