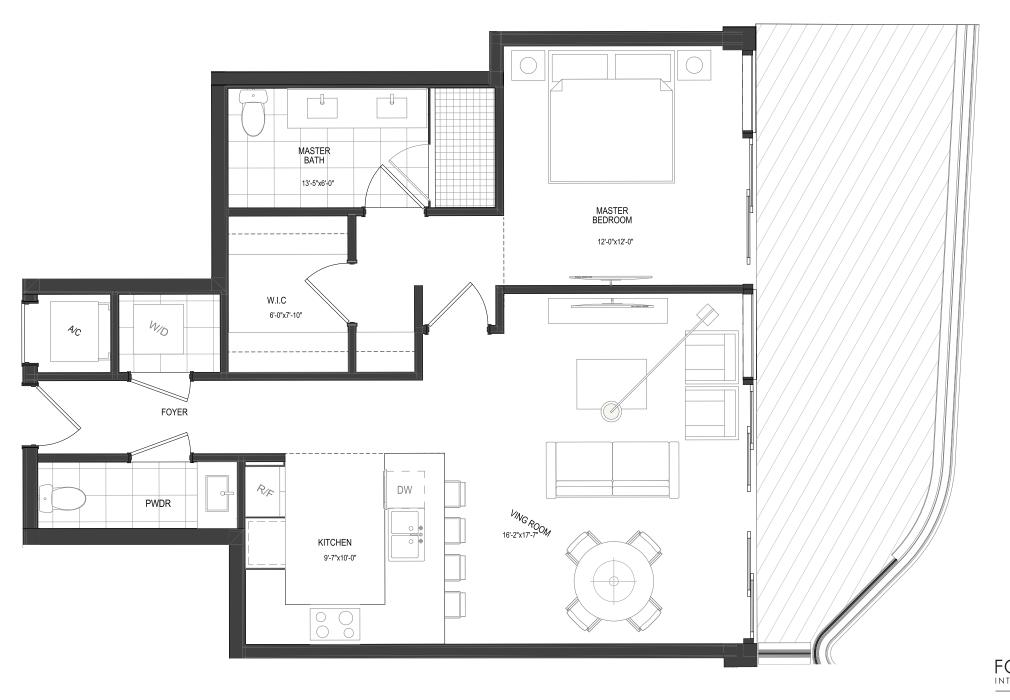

## YACHT TOWER UNIT 04

2 Bedrooms 2.5 Bathrooms Levels 04 - 12

INTERIOR
1,407 Sq. Ft.
EXTERIOR
376 Sq. Ft.
TOTAL
1, 783 Sq. Ft.

The Ritz-Carlton Residences, Pompano Beach are not owned, developed or sold by The Ritz-Carlton Hotel Company, L.L.C., or its affiliates ("Ritz-Carlton"). 1380 Ocean Associates, LLC uses The Ritz-Carlton marks under a license from Ritz-Carlton, which has not confirmed the accuracy of any of the statements or representations made herein.