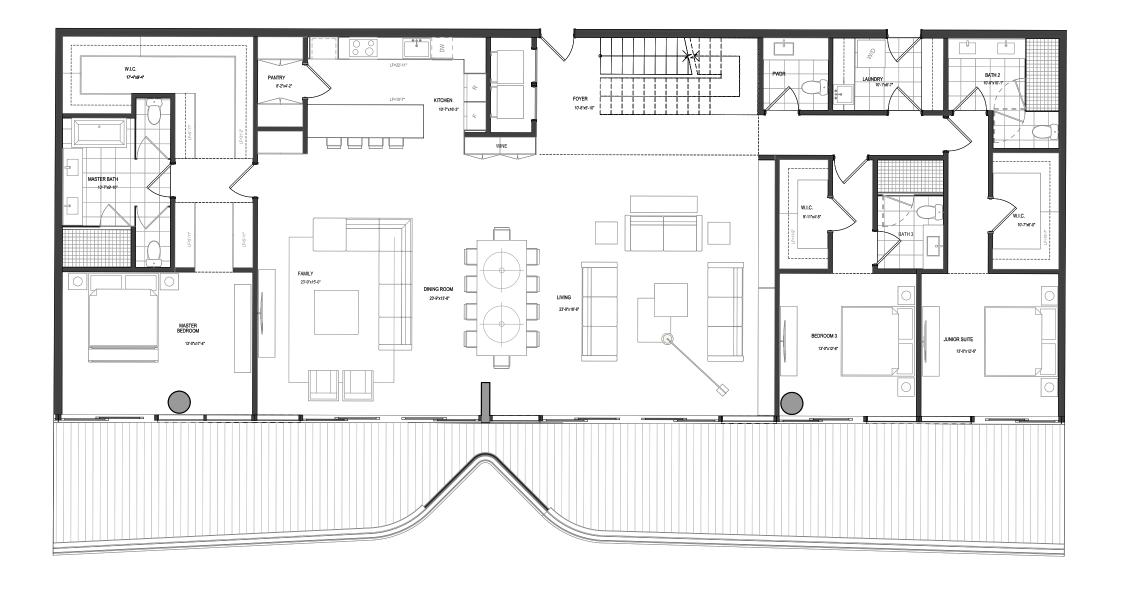

#### PH NORTH

Main Level

4 Bedrooms
4.5 Bathrooms
Level 14

INTERIOR
3,947 Sq. Ft.
EXTERIOR
4,414 Sq. Ft.
TOTAL
8,361 Sq. Ft.

The Ritz-Carlton Residences, Pompano Beach are not owned, developed or sold by The Ritz-Carlton Hotel Company, L.L.C., or its affiliates ("Ritz-Carlton"). 1380 Ocean Associates, LLC uses The Ritz-Carlton marks under a license from Ritz-Carlton, which has not confirmed the accuracy of any of the statements or representations made herein.