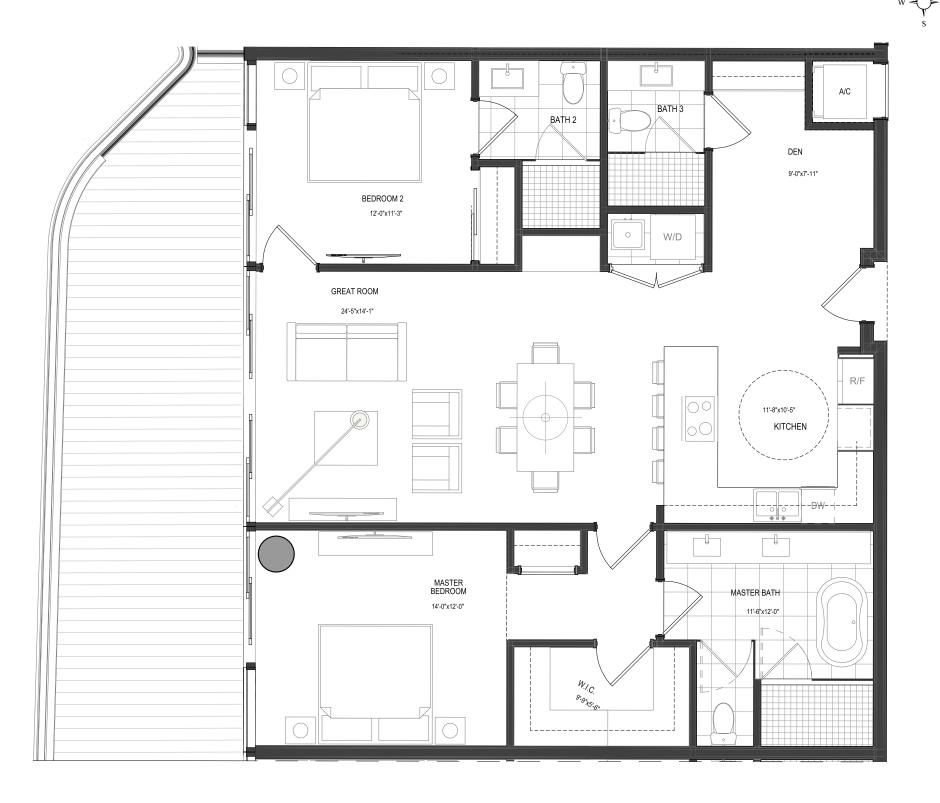

## YACHT TOWER UNIT 03

2 Bedrooms + Den 3 Bathrooms Levels 04 - 12

INTERIOR
1,376 Sq. Ft.
EXTERIOR
384 Sq. Ft.
TOTAL
1,760 Sq. Ft.

The Ritz-Carlton Residences, Pompano Beach are not owned, developed or sold by The Ritz-Carlton Hotel Company, L.L.C., or its affiliates ("Ritz-Carlton marks under a license from Ritz-Carlton, which has not confirmed the accuracy of any of the statements or representations made herein.