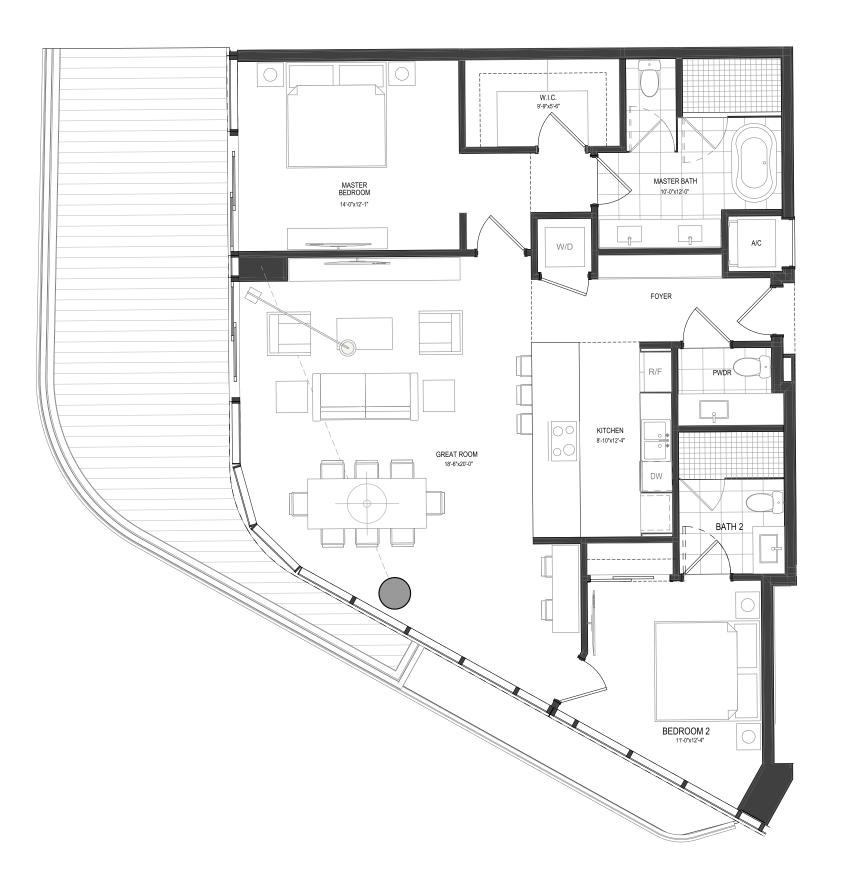

## YACHT TOWER UNIT 02

2 Bedrooms + Den 3 Bathrooms Levels 04 - 12

INTERIOR
1,376 Sq. Ft.
EXTERIOR
384 Sq. Ft.
TOTAL
1,760 Sq. Ft.

The Ritz-Carlton Residences, Pompano Beach are not owned, developed or sold by The Ritz-Carlton Hotel Company, L.L.C., or its affiliates ("Ritz-Carlton"). 1380 Ocean Associates, LLC uses The Ritz-Carlton marks under a license from Ritz-Carlton, which has not confirmed the accuracy of any of the statements or representations made herein.