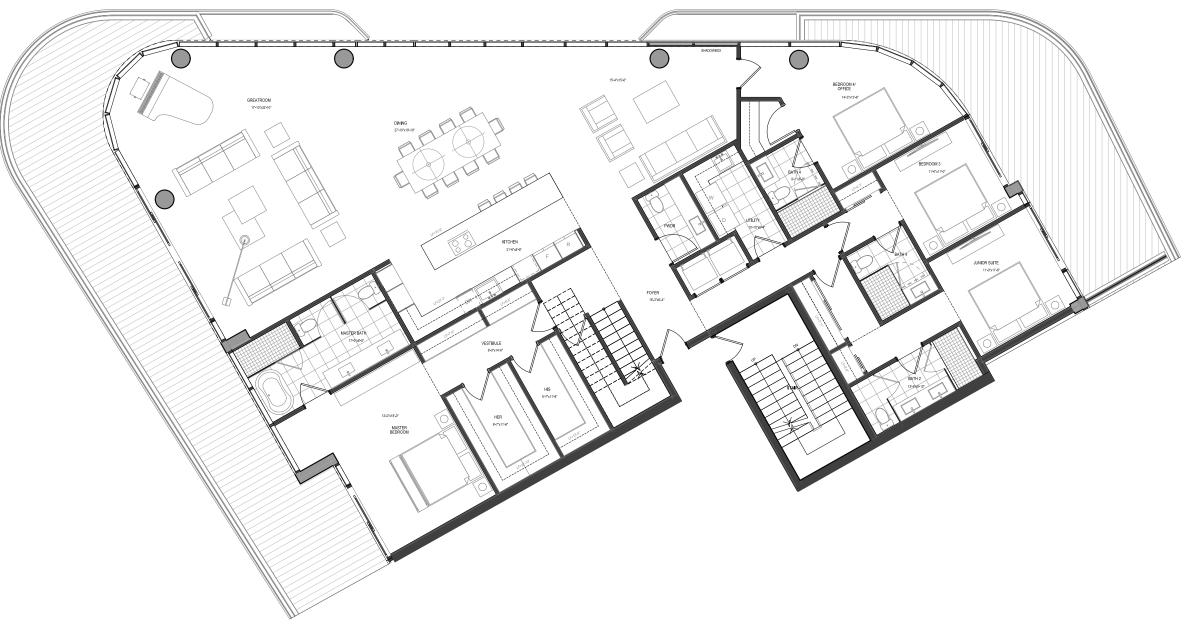

#### PH NORTH

Main Level

4 Bedrooms
4.5 Bathrooms
Level 14

INTERIOR
3,947 Sq. Ft.
EXTERIOR
4,414 Sq. Ft.
TOTAL
8,361 Sq. Ft.

The Ritz-Carlton Residences, Pompano Beach are not owned, developed or sold by The Ritz-Carlton Hotel Company, L.L.C., or its affiliates ("Ritz-Carlton"). 1380 Ocean Associates, LLC uses The Ritz-Carlton marks under a license from Ritz-Carlton, which has not confirmed the accuracy of any of the statements or representations made herein.