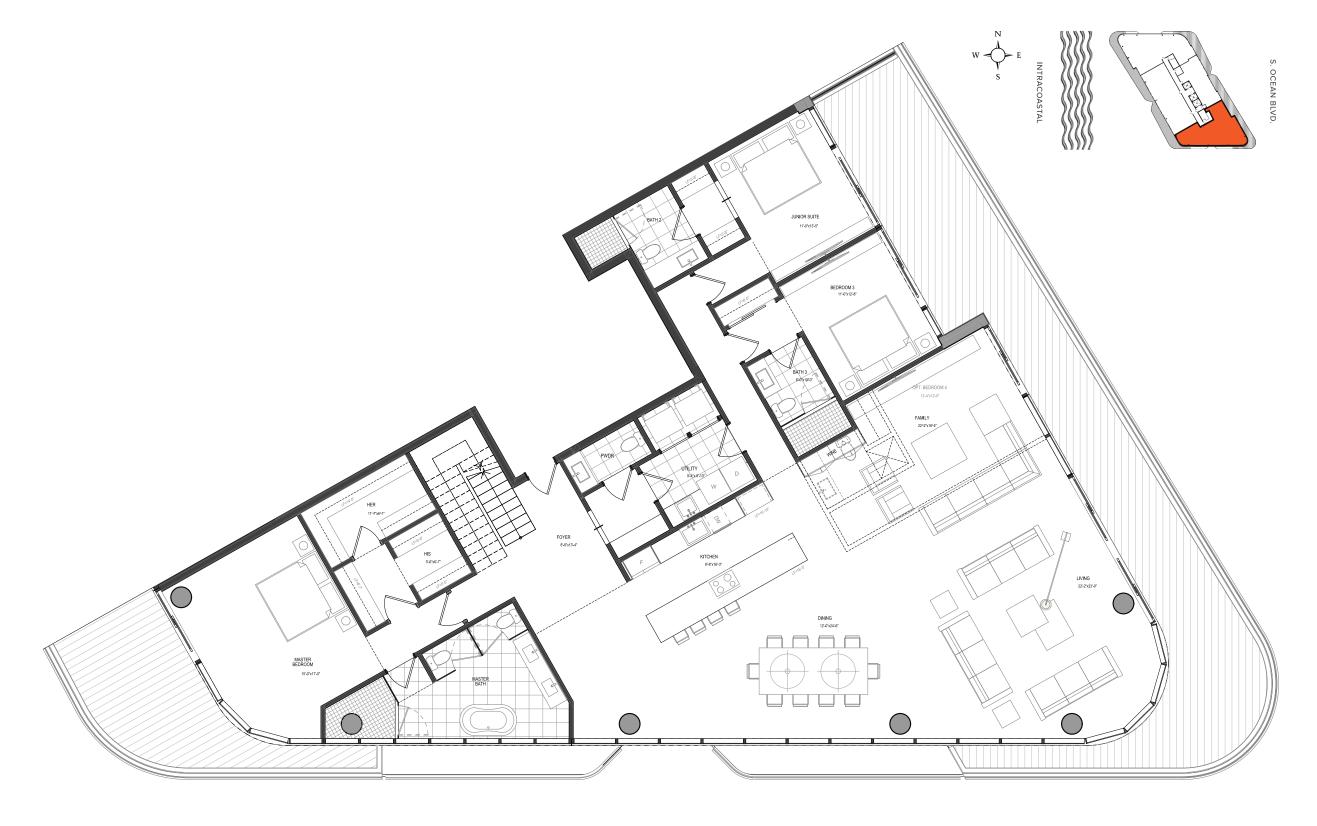

#### PH NORTH

Main Level

4 Bedrooms
4.5 Bathrooms
Level 14

INTERIOR
3,947 Sq. Ft.
EXTERIOR
4,414 Sq. Ft.
TOTAL
8,361 Sq. Ft.

The Ritz-Carlton Residences, Pompano Beach are not owned, developed or sold by The Ritz-Carlton Hotel Company, L.L.C., or its affiliates ("Ritz-Carlton"). 1380 Ocean Associates, LLC uses The Ritz-Carlton marks under a license from Ritz-Carlton, which has not confirmed the accuracy of any of the statements or representations made herein.