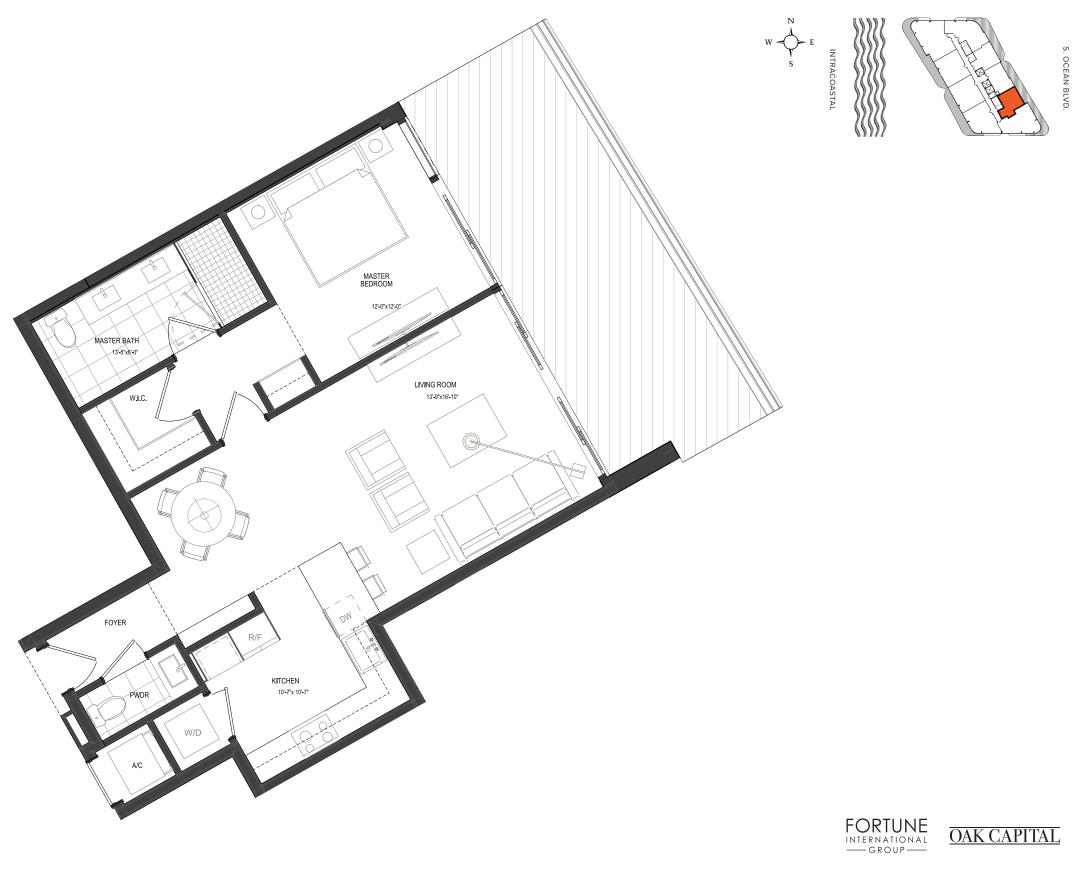

## YACHT TOWER UNIT 02

2 Bedrooms + Den 3 Bathrooms Levels 04 - 12

INTERIOR
1,376 Sq. Ft.
EXTERIOR
384 Sq. Ft.
TOTAL
1,760 Sq. Ft.

The Ritz-Carlton Residences, Pompano Beach are not owned, developed or sold by The Ritz-Carlton Hotel Company, L.L.C., or its affiliates ("Ritz-Carlton"). 1380 Ocean Associates, LLC uses The Ritz-Carlton marks under a license from Ritz-Carlton, which has not confirmed the accuracy of any of the statements or representations made herein.