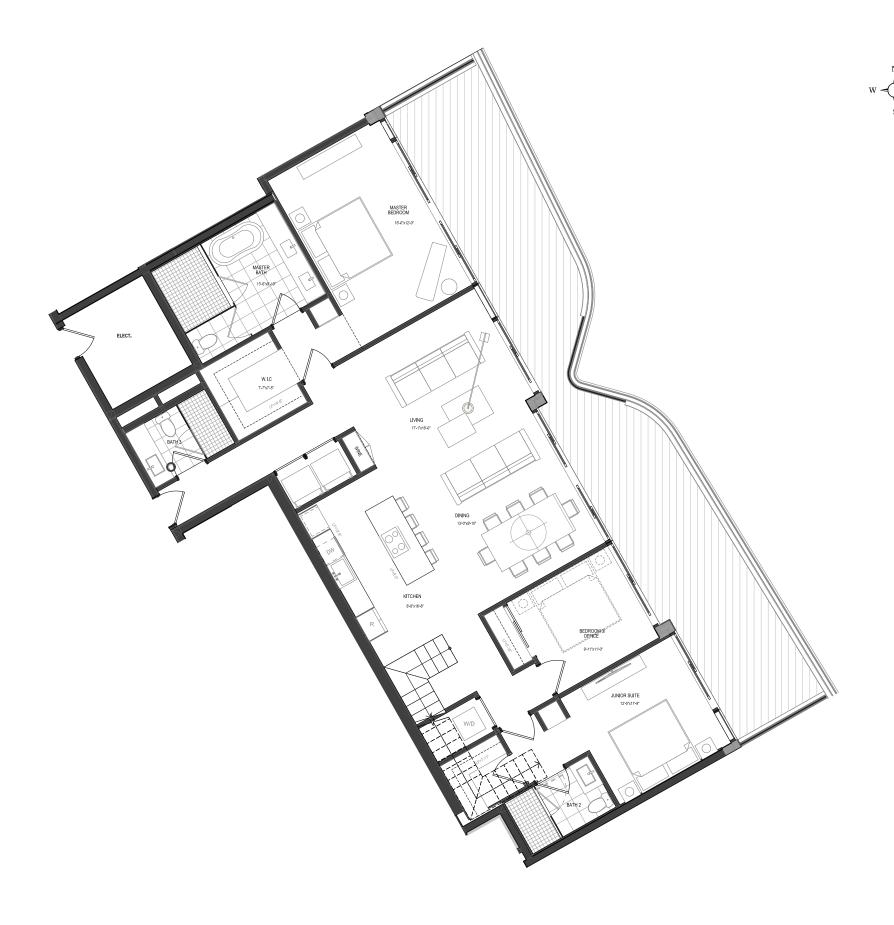

#### PH SOUTH

Main Level

3 Bedrooms
3.5 Bathrooms
Level 14

INTERIOR 3,051 Sq. Ft. EXTERIOR 4,033 Sq. Ft. TOTAL 7,084 Sq. Ft.

The Ritz-Carlton Residences, Pompano Beach are not owned, developed or sold by The Ritz-Carlton Hotel Company, L.L.C., or its affiliates ("Ritz-Carlton"). 1380 Ocean Associates, LLC uses The Ritz-Carlton marks under a license from Ritz-Carlton, which has not confirmed the accuracy of any of the statements or representations made herein.